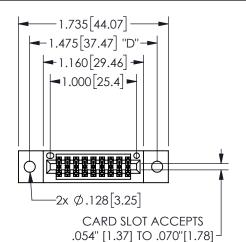

## 345/395 SERIES CARD EDGE CONNECTOR PART NUMBER: 345-018-523-202

YOUR CONNECTION TO QUALITY & SERVICE

**EDAC INC** TORONTO, ONTARIO CANADA

THESE DRAWINGS AND SPECIFICATIONS ARE THE PROPERTY OF EDAC INC.,AND SHALL NOT BE REPRODUCED, OR COPIED OR USED AS THE BASIS FOR THE MANUFACTURE OR SALE OF APPARATUS WITHOUT WRITTEN PERMISSION.

.160 4.06 .330[8.38] POINT OF CARD SLOT CONTACT .370 9.4