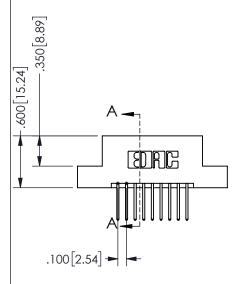

THIS IS A C.A.D. GENERATED DRAWING DO NOT MAKE MANUAL REVISIONS TO MASTER.

ISSUE NUMBER

ORIGINAL

1

THICK PCB

**Contact Dimensions:** 523-P.C. Tail .025 Sq.(0.64 Sq.) - Tail LG=.390(9.91) .100 (2.54) Contact Spacing x .200 (5.08) Row Spacing

| 3LCTION A-A         |     |                  |       |
|---------------------|-----|------------------|-------|
| ACAD REFERENCE NO.  |     | 345-ENG-MASTER   |       |
| DRAWN: R.STA.MONICA |     | DATE:MAY.16/2017 |       |
| CHECKED:            |     | DATE:            |       |
| SCALE:              | NTS | SHEET            | OF 2  |
| DRAWING NUMBER      |     |                  | ISSUE |
| 345-ENG-MASTER      |     |                  | 1     |