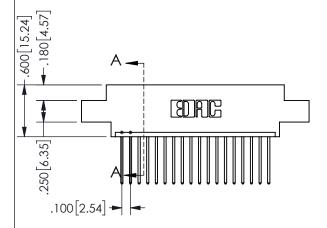

THIS IS A C.A.D. GENERATED DRAWING DO NOT MAKE MANUAL REVISIONS TO MASTER.

ISSUE NUMBER

ORIGINAL

1

<u>Contact Dimensions:</u>
540-Wire Wrap .025 Sq.(0.64 Sq.) - Tail LG=.560(14.22)
.100 (2.54) Contact Spacing x .200 (5.08) Row Spacing

SECTION A-A

.160 4.06 .330[8.38] POINT OF CARD SLOT CONTACT .370 9.4

ORIGINAL 1

ISSUE NUMBER

**Contact Code 558** 

Contact Code 559

**Contact Code 560** 

INSULATOR MATERIAL: THERMOPLASTIC POLYESTER, UL 94V-0 DAP MATERIAL AVAILABLE UPON REQUEST

CONTACT MATERIAL; COPPER ALLOY CONTACT PLATING: GOLD ON THE MATING AREA, TIN PLATING ON THE CONTACT TAILS, NICKEL UNDERPLATE

345/395 SERIES CARD EDGE CONNECTOR CONTACT CODE 555,556,558,559,560 DIMENSIONS