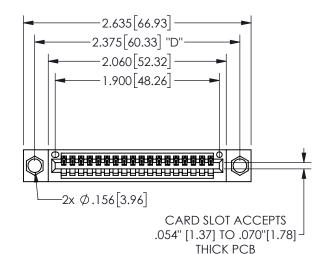

345/395 SERIES CARD EDGE CONNECTOR PART NUMBER: 345-018-540-604

YOUR CONNECTION TO QUALITY & SERVICE

**EDAC INC** TORONTO, ONTARIO CANADA

THESE DRAWINGS AND SPECIFICATIONS ARE THE PROPERTY OF EDAC INC.,AND SHALL NOT BE REPRODUCED, OR COPIED OR USED AS THE BASIS FOR THE MANUFACTURE OR SALE OF APPARATUS WITHOUT WRITTEN PERMISSION.