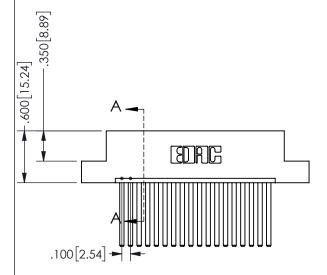

THIS IS A C.A.D. GENERATED DRAWING DO NOT MAKE MANUAL REVISIONS TO MASTER.

ISSUE NUMBER

.160 4.06

POINT OF

ORIGINAL

<u>Contact Dimensions:</u> 544-Wire Wrap .050x.025(1.27x0.64) - Tail LG=.750(19.05) .100 (2.54) Contact Spacing x .200 (5.08) Row Spacing

CONTACT .370 9.4 SECTION A-A

.330[8.38]

CARD SLOT

ORIGINAL 1

ISSUE NUMBER

**Contact Code 558** 

Contact Code 559

**Contact Code 560** 

INSULATOR MATERIAL: THERMOPLASTIC POLYESTER, UL 94V-0 DAP MATERIAL AVAILABLE UPON REQUEST

CONTACT MATERIAL; COPPER ALLOY CONTACT PLATING: GOLD ON THE MATING AREA, TIN PLATING ON THE CONTACT TAILS, NICKEL UNDERPLATE

345/395 SERIES CARD EDGE CONNECTOR CONTACT CODE 555,556,558,559,560 DIMENSIONS

YOUR CONNECTION TO QUALITY & SERVICE

**EDAC INC** TORONTO, ONTARIO CANADA

THESE DRAWINGS AND SPECIFICATIONS ARE THE PROPERTY OF EDAC INC.,AND SHALL NOT BE REPRODUCED, OR COPIED OR USED AS THE BASIS FOR THE MANUFACTURE OR SALE OF APPARATUS WITHOUT WRITTEN PERMISSION.