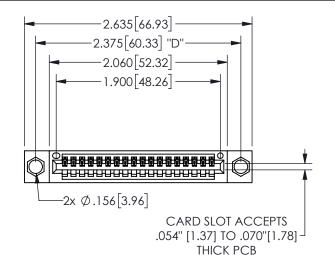

## 345/395 SERIES CARD EDGE CONNECTOR PART NUMBER: 345-018-544-104

YOUR CONNECTION TO QUALITY & SERVICE

**EDAC INC** TORONTO, ONTARIO CANADA

THESE DRAWINGS AND SPECIFICATIONS ARE THE PROPERTY OF EDAC INC.,AND SHALL NOT BE REPRODUCED, OR COPIED OR USED AS THE BASIS FOR THE MANUFACTURE OR SALE OF APPARATUS WITHOUT WRITTEN PERMISSION.

| 02011011717         |                 |       |  |
|---------------------|-----------------|-------|--|
| ACAD REFERENCE NO.  | 345-ENG-MASTER  |       |  |
| DRAWN: R.STA.MONICA | DATEMAY.16/2017 |       |  |
| CHECKED: DATE:      |                 |       |  |
| SCALE: NTS          | SHEET           | OF 2  |  |
| DRAWING NUMBER      |                 | ISSUE |  |
| 345-ENG-MASTER      |                 | 1     |  |
|                     |                 |       |  |