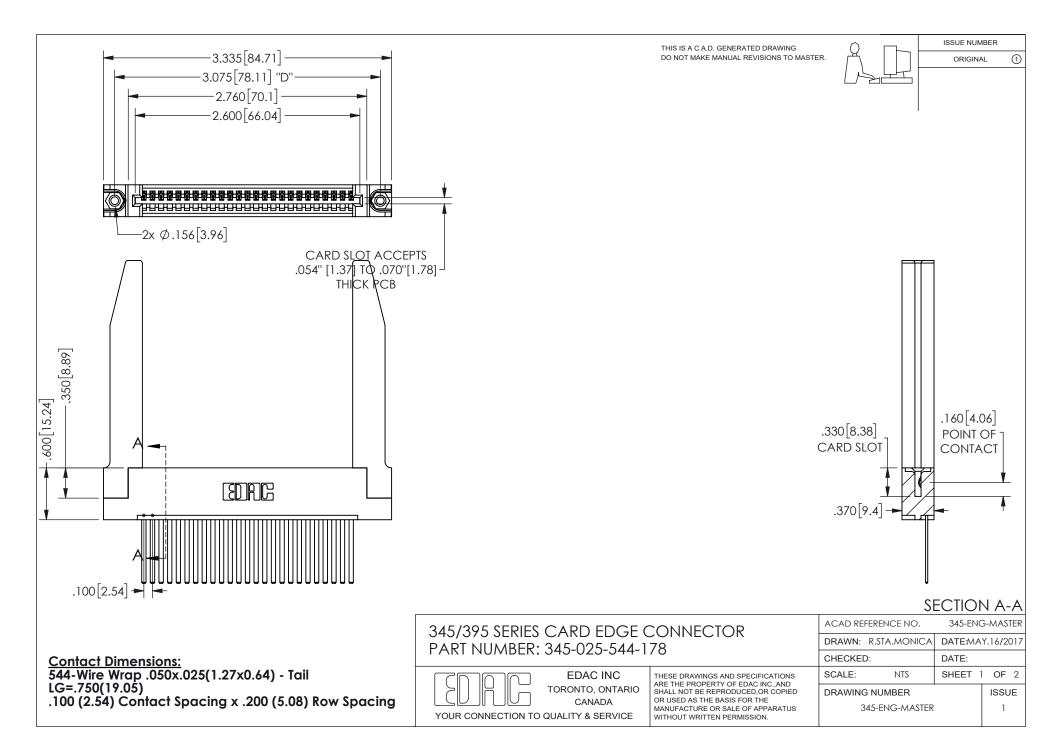

ISSUE NUMBER ORIGINAL

1

**Contact Code 558** 

Contact Code 559

Contact Code 560

INSULATOR MATERIAL: THERMOPLASTIC POLYESTER, UL 94V-0

DAP MATERIAL AVAILABLE UPON REQUEST

CONTACT MATERIAL; COPPER ALLOY

CONTACT PLATING: GOLD ON THE MATING AREA, TIN PLATING ON THE CONTACT TAILS, NICKEL UNDERPLATE

345/395 SERIES CARD EDGE CONNECTOR CONTACT CODE 555,556,558,559,560 DIMENSIONS

YOUR CONNECTION TO QUALITY & SERVICE

**EDAC INC** TORONTO, ONTARIO CANADA

THESE DRAWINGS AND SPECIFICATIONS ARE THE PROPERTY OF EDAC INC.,AND SHALL NOT BE REPRODUCED, OR COPIED OR USED AS THE BASIS FOR THE MANUFACTURE OR SALE OF APPARATUS WITHOUT WRITTEN PERMISSION.

| ACAD REFERENCE NO.  | 345-ENG-MASTER   |
|---------------------|------------------|
| DRAWN: R.STA.MONICA | DATE:MAY.16/2017 |
| CHECKED:            | DATE:            |
| SCALE: 1:1          | SHEET 2 OF 2     |
| DRAWING NUMBER      | ISSUE            |
| 345-FNG-MASTER      | 1                |