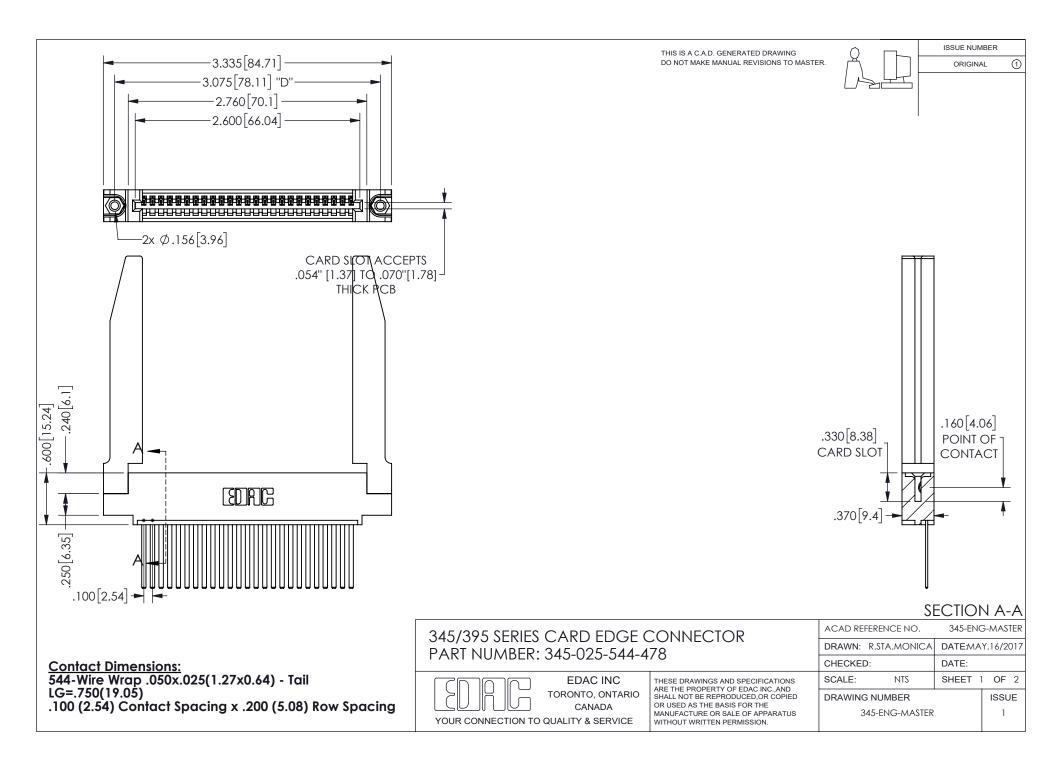

ISSUE NUMBER ORIGINAL

1

**Contact Code 558** 

Contact Code 559

Contact Code 560

INSULATOR MATERIAL: THERMOPLASTIC POLYESTER, UL 94V-0

DAP MATERIAL AVAILABLE UPON REQUEST

CONTACT MATERIAL; COPPER ALLOY

CONTACT PLATING: GOLD ON THE MATING AREA, TIN PLATING ON THE CONTACT TAILS, NICKEL UNDERPLATE

345/395 SERIES CARD EDGE CONNECTOR CONTACT CODE 555,556,558,559,560 DIMENSIONS

YOUR CONNECTION TO QUALITY & SERVICE