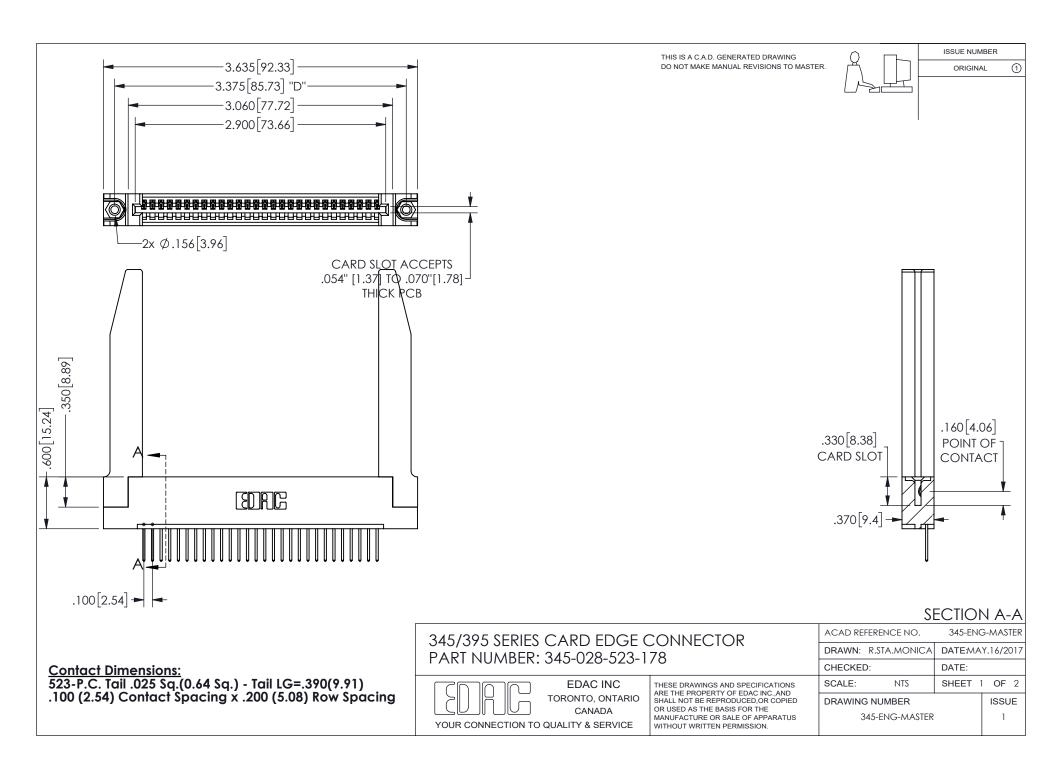

ISSUE NUMBER ORIGINAL

1

**Contact Code 558** 

Contact Code 559

Contact Code 560

INSULATOR MATERIAL: THERMOPLASTIC POLYESTER, UL 94V-0

DAP MATERIAL AVAILABLE UPON REQUEST

CONTACT MATERIAL; COPPER ALLOY

CONTACT PLATING: GOLD ON THE MATING AREA, TIN PLATING ON THE CONTACT TAILS, NICKEL UNDERPLATE

345/395 SERIES CARD EDGE CONNECTOR CONTACT CODE 555,556,558,559,560 DIMENSIONS

YOUR CONNECTION TO QUALITY & SERVICE

**EDAC INC** TORONTO, ONTARIO CANADA

THESE DRAWINGS AND SPECIFICATIONS ARE THE PROPERTY OF EDAC INC.,AND SHALL NOT BE REPRODUCED, OR COPIED OR USED AS THE BASIS FOR THE MANUFACTURE OR SALE OF APPARATUS WITHOUT WRITTEN PERMISSION.

| ACAD REFERENCE NO.  | 345-ENG-MASTER   |
|---------------------|------------------|
| DRAWN: R.STA.MONICA | DATE:MAY.16/2017 |
| CHECKED:            | DATE:            |
| SCALE: 1:1          | SHEET 2 OF 2     |
| DRAWING NUMBER      | ISSUE            |
| 345-FNG-MASTER      | 1                |