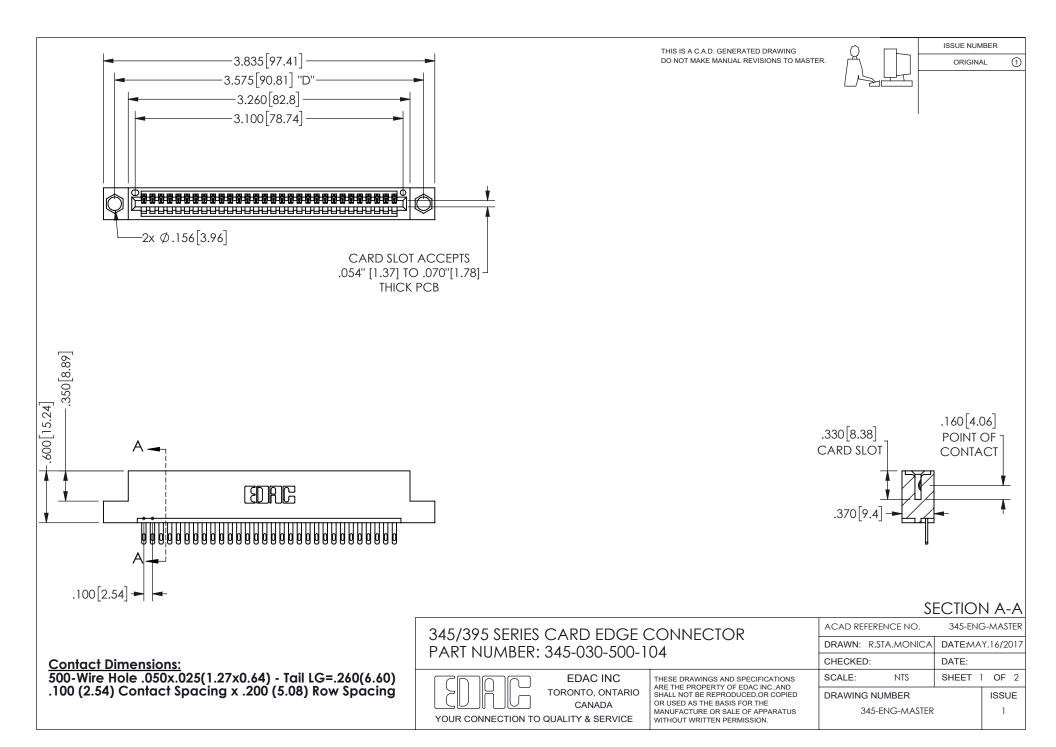

ISSUE NUMBER ORIGINAL

1

**Contact Code 558** 

Contact Code 559

Contact Code 560

INSULATOR MATERIAL: THERMOPLASTIC POLYESTER, UL 94V-0 DAP MATERIAL AVAILABLE UPON REQUEST

CONTACT MATERIAL; COPPER ALLOY

CONTACT PLATING: GOLD ON THE MATING AREA, TIN PLATING ON THE CONTACT TAILS, NICKEL UNDERPLATE

## 345/395 SERIES CARD EDGE CONNECTOR CONTACT CODE 555,556,558,559,560 DIMENSIONS

YOUR CONNECTION TO QUALITY & SERVICE

**EDAC INC** TORONTO, ONTARIO CANADA

THESE DRAWINGS AND SPECIFICATIONS ARE THE PROPERTY OF EDAC INC.,AND SHALL NOT BE REPRODUCED, OR COPIED OR USED AS THE BASIS FOR THE MANUFACTURE OR SALE OF APPARATUS WITHOUT WRITTEN PERMISSION.

| ACAD REFERENCE NO.  | 345-ENG-MASTER   |
|---------------------|------------------|
| DRAWN: R.STA.MONICA | DATE:MAY.16/2017 |
| CHECKED:            | DATE:            |
| SCALE: 1:1          | SHEET 2 OF 2     |
| DRAWING NUMBER      | ISSUE            |
| 345-ENG-MASTER      | 1                |