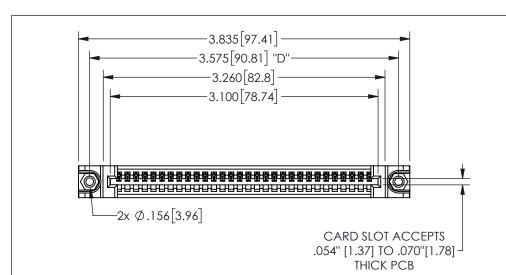

## 345/395 SERIES CARD EDGE CONNECTOR PART NUMBER: 345-030-524-188

YOUR CONNECTION TO QUALITY & SERVICE

**EDAC INC** TORONTO, ONTARIO CANADA

THESE DRAWINGS AND SPECIFICATIONS ARE THE PROPERTY OF EDAC INC.,AND SHALL NOT BE REPRODUCED, OR COPIED OR USED AS THE BASIS FOR THE MANUFACTURE OR SALE OF APPARATUS WITHOUT WRITTEN PERMISSION.

|  | MEMBRETERENCE NO. |              | 040 EI10 W/ WIER |       |
|--|-------------------|--------------|------------------|-------|
|  | DRAWN:            | R.STA.MONICA | DATE:MAY.16/2017 |       |
|  | CHECKE            | D:           | DATE:            |       |
|  | SCALE:            | NTS          | SHEET            | OF 2  |
|  | DRAWING NUMBER    |              |                  | ISSUE |
|  | 345-ENG-MASTER    |              |                  | 1     |
|  |                   |              |                  | I I   |