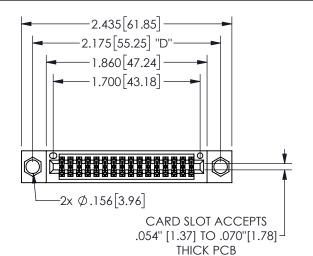

## <u>Contact Dimensions:</u> 500-Wire Hole .050x.025(1.27x0.64) - Tail LG=.260(6.60) .100 (2.54) Contact Spacing x .200 (5.08) Row Spacing

345/395 SERIES CARD EDGE CONNECTOR PART NUMBER: 345-032-500-504