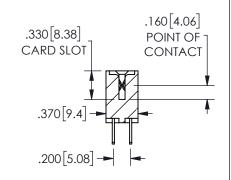

## <u>Contact Dimensions:</u> 500-Wire Hole .050x.025(1.27x0.64) - Tail LG=.260(6.60) .100 (2.54) Contact Spacing x .200 (5.08) Row Spacing

345/395 SERIES CARD EDGE CONNECTOR PART NUMBER: 345-032-500-504

**Contact Code 558** 

Contact Code 559

Contact Code 560

- INSULATOR MATERIAL: THERMOPLASTIC POLYESTER, UL 94V-0 DAP MATERIAL AVAILABLE UPON REQUEST
- CONTACT MATERIAL; COPPER ALLOY

CONTACT PLATING: GOLD ON THE MATING AREA, TIN PLATING ON THE CONTACT TAILS, NICKEL UNDERPLATE