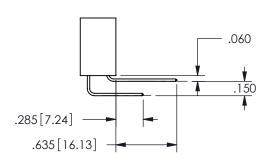

## <u>Contact Dimensions:</u> 500-Wire Hole .050x.025(1.27x0.64) - Tail LG=.260(6.60) .100 (2.54) Contact Spacing x .200 (5.08) Row Spacing

345/395 SERIES CARD EDGE CONNECTOR PART NUMBER: 345-032-500-504