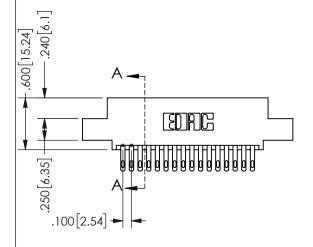

## SECTION A-A

345-ENG-MASTER

DATE:MAY.16/2017

SHEET 1 OF 2

**ISSUE** 

DATE:

ORIGINAL 1

ISSUE NUMBER