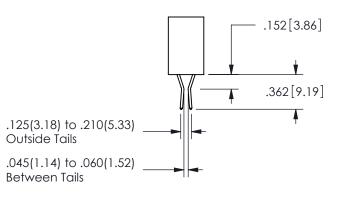

**Contact Code 558** 

Contact Code 559

Contact Code 560

- INSULATOR MATERIAL: THERMOPLASTIC POLYESTER, UL 94V-0 DAP MATERIAL AVAILABLE UPON REQUEST
- CONTACT MATERIAL; COPPER ALLOY

CONTACT PLATING: GOLD ON THE MATING AREA, TIN PLATING ON THE CONTACT TAILS, NICKEL UNDERPLATE