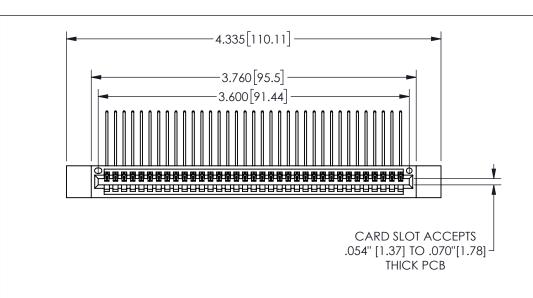

THIS IS A C.A.D. GENERATED DRAWING DO NOT MAKE MANUAL REVISIONS TO MASTER.

ISSUE NUMBER

ORIGINAL

1

.160 4.06 .330[8.38] POINT OF CARD SLOT CONTACT .370 9.4

## .240[6.1] .600[15.24] .250[6.35] .100[2.54]

<u>Contact Dimensions:</u>
559-90 Degree Bend (Code 541 Contacts)
See Sheet 2 for Contact Code 555, 556, 558, 559, 560 **Dimensions** 

| 345/395 SERIES CARD EDGE CONNECTOR |
|------------------------------------|
| PART NUMBER: 345-035-559-412       |