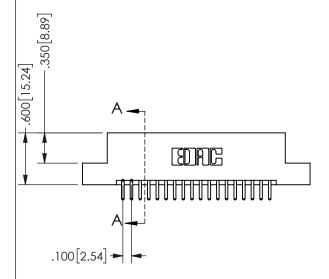

THIS IS A C.A.D. GENERATED DRAWING DO NOT MAKE MANUAL REVISIONS TO MASTER.

ISSUE NUMBER

ORIGINAL

1

Contact Dimensions: 520-P.C. Tail .030x.018(0.76x0.46) - Tail LG=.175(4.45) .100 (2.54) Contact Spacing x .200 (5.08) Row Spacing .330[8.38] .160[4.06] POINT OF CONTACT .370[9.4]

SECTION A-A

ORIGINAL 1

ISSUE NUMBER

**Contact Code 558** 

Contact Code 559

**Contact Code 560** 

INSULATOR MATERIAL: THERMOPLASTIC POLYESTER, UL 94V-0 DAP MATERIAL AVAILABLE UPON REQUEST

CONTACT MATERIAL; COPPER ALLOY CONTACT PLATING: GOLD ON THE MATING AREA, TIN PLATING ON THE CONTACT TAILS, NICKEL UNDERPLATE

345/395 SERIES CARD EDGE CONNECTOR CONTACT CODE 555,556,558,559,560 DIMENSIONS

YOUR CONNECTION TO QUALITY & SERVICE

**EDAC INC** TORONTO, ONTARIO CANADA

THESE DRAWINGS AND SPECIFICATIONS ARE THE PROPERTY OF EDAC INC.,AND SHALL NOT BE REPRODUCED, OR COPIED OR USED AS THE BASIS FOR THE MANUFACTURE OR SALE OF APPARATUS WITHOUT WRITTEN PERMISSION.