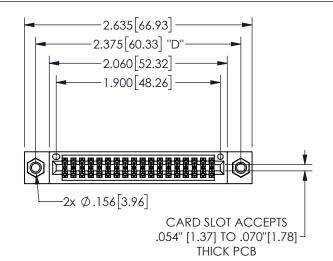

## 345/395 SERIES CARD EDGE CONNECTOR PART NUMBER: 345-036-520-207

EDAC INC TORONTO, ONTARIO CANADA

YOUR CONNECTION TO QUALITY & SERVICE

THESE DRAWINGS AND SPECIFICATIONS ARE THE PROPERTY OF EDAC INC.,AND SHALL NOT BE REPRODUCED,OR COPIED OR USED AS THE BASIS FOR THE MANUFACTURE OR SALE OF APPARATUS WITHOUT WRITTEN PERMISSION.

| 02011011717         |                  |  |  |
|---------------------|------------------|--|--|
| ACAD REFERENCE NO.  | 345-ENG-MASTER   |  |  |
| DRAWN: R.STA.MONICA | DATE:MAY.16/2017 |  |  |
| CHECKED:            | DATE:            |  |  |
| SCALE: NTS          | SHEET 1 OF 2     |  |  |
| DRAWING NUMBER      | ISSUE            |  |  |
| 345-ENG-MASTER      | 1                |  |  |