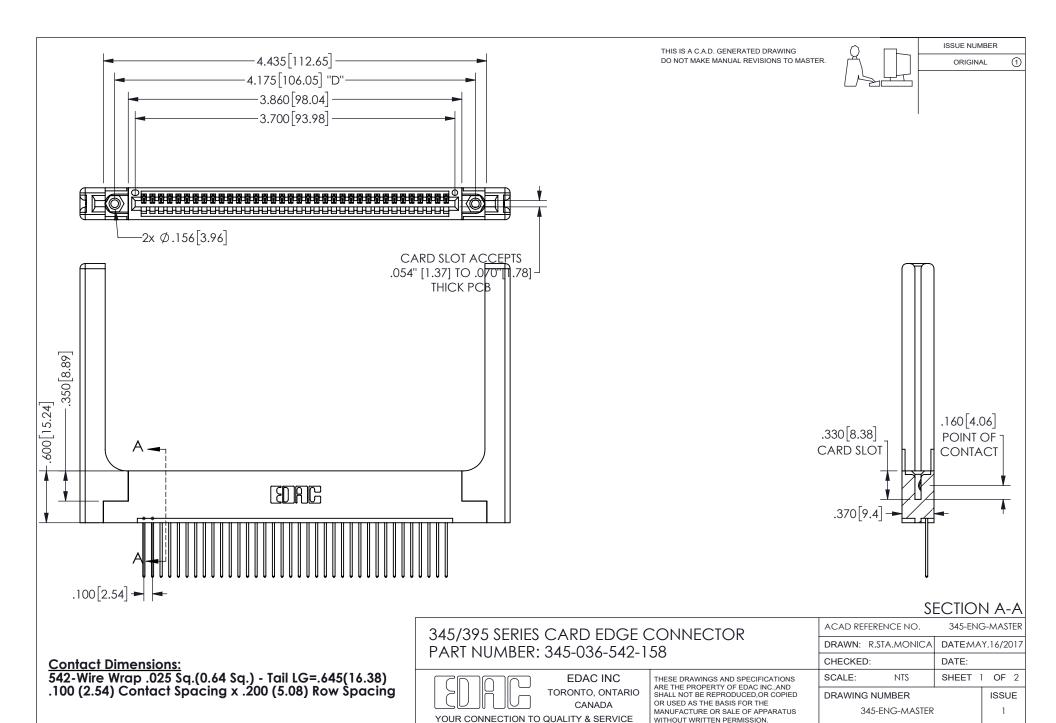

ISSUE NUMBER ORIGINAL

1

**Contact Code 558** 

Contact Code 559

Contact Code 560

INSULATOR MATERIAL: THERMOPLASTIC POLYESTER, UL 94V-0 DAP MATERIAL AVAILABLE UPON REQUEST

CONTACT MATERIAL; COPPER ALLOY

CONTACT PLATING: GOLD ON THE MATING AREA, TIN PLATING ON THE CONTACT TAILS, NICKEL UNDERPLATE

## 345/395 SERIES CARD EDGE CONNECTOR CONTACT CODE 555,556,558,559,560 DIMENSIONS

YOUR CONNECTION TO QUALITY & SERVICE

**EDAC INC** TORONTO, ONTARIO CANADA

THESE DRAWINGS AND SPECIFICATIONS ARE THE PROPERTY OF EDAC INC.,AND SHALL NOT BE REPRODUCED, OR COPIED OR USED AS THE BASIS FOR THE MANUFACTURE OR SALE OF APPARATUS WITHOUT WRITTEN PERMISSION.

| ACAD REFERENCE NO.  | 345-ENG-MASTER   |
|---------------------|------------------|
| DRAWN: R.STA.MONICA | DATE:MAY.16/2017 |
| CHECKED:            | DATE:            |
| SCALE: 1:1          | SHEET 2 OF 2     |
| DRAWING NUMBER      | ISSUE            |
| 345-ENG-MASTER      | 1                |