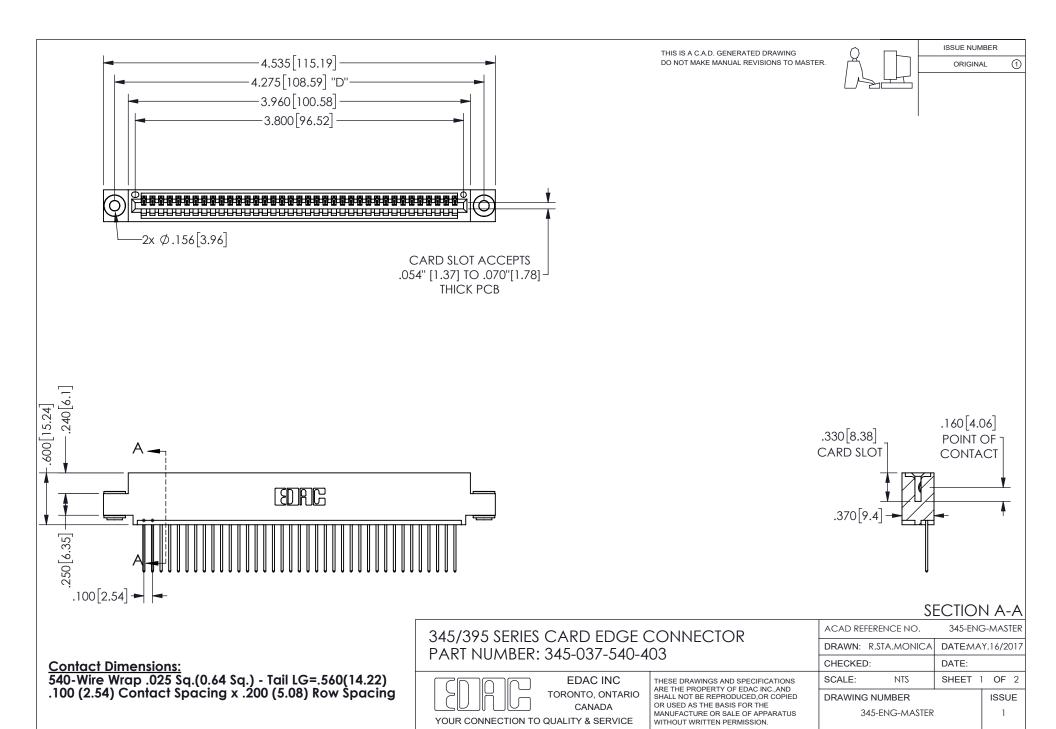

ISSUE NUMBER ORIGINAL

1

**Contact Code 558** 

Contact Code 559

Contact Code 560

INSULATOR MATERIAL: THERMOPLASTIC POLYESTER, UL 94V-0 DAP MATERIAL AVAILABLE UPON REQUEST

CONTACT MATERIAL; COPPER ALLOY

CONTACT PLATING: GOLD ON THE MATING AREA, TIN PLATING ON THE CONTACT TAILS, NICKEL UNDERPLATE

## 345/395 SERIES CARD EDGE CONNECTOR CONTACT CODE 555,556,558,559,560 DIMENSIONS

YOUR CONNECTION TO QUALITY & SERVICE

**EDAC INC** TORONTO, ONTARIO CANADA

THESE DRAWINGS AND SPECIFICATIONS ARE THE PROPERTY OF EDAC INC.,AND SHALL NOT BE REPRODUCED, OR COPIED OR USED AS THE BASIS FOR THE MANUFACTURE OR SALE OF APPARATUS WITHOUT WRITTEN PERMISSION.

| ACAD REFERENCE NO.  | 345-ENG-MASTER   |
|---------------------|------------------|
| DRAWN: R.STA.MONICA | DATE:MAY.16/2017 |
| CHECKED:            | DATE:            |
| SCALE: 1:1          | SHEET 2 OF 2     |
| DRAWING NUMBER      | ISSUE            |
| 345-ENG-MASTER      | 1                |