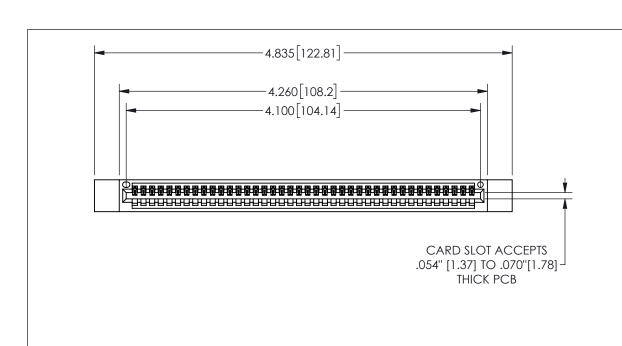

## 345/395 SERIES CARD EDGE CONNECTOR CONTACT CODE 555,556,558,559,560 DIMENSIONS

YOUR CONNECTION TO QUALITY & SERVICE

**EDAC INC** TORONTO, ONTARIO CANADA

THESE DRAWINGS AND SPECIFICATIONS ARE THE PROPERTY OF EDAC INC.,AND SHALL NOT BE REPRODUCED, OR COPIED OR USED AS THE BASIS FOR THE MANUFACTURE OR SALE OF APPARATUS WITHOUT WRITTEN PERMISSION.