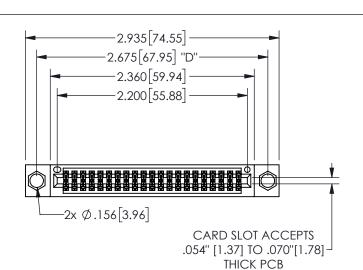

THIS IS A C.A.D. GENERATED DRAWING DO NOT MAKE MANUAL REVISIONS TO MASTER.

ISSUE NUMBER

ORIGINAL

1

.160 4.06 .330[8.38] POINT OF CARD SLOT CONTACT .370 9.4

.240[6.1] .600[15.24] 250 [6.35] .100[2.54]

<u>Contact Dimensions:</u>
520-P.C. Tail .030x.018(0.76x0.46) - Tail LG=.175(4.45)
.100 (2.54) Contact Spacing x .200 (5.08) Row Spacing

345/395 SERIES CARD EDGE CONNECTOR PART NUMBER: 345-042-520-504

YOUR CONNECTION TO QUALITY & SERVICE

**EDAC INC** TORONTO, ONTARIO CANADA

ARE THE PROPERTY OF EDAC INC.,AND SHALL NOT BE REPRODUCED, OR COPIED OR USED AS THE BASIS FOR THE MANUFACTURE OR SALE OF APPARATUS WITHOUT WRITTEN PERMISSION.

THESE DRAWINGS AND SPECIFICATIONS

| ACAD RE        | FERENCE NO.  | 345-ENG-MASTER   |       |  |
|----------------|--------------|------------------|-------|--|
| DRAWN:         | R.STA.MONICA | DATE:MAY.16/2017 |       |  |
| CHECKED:       |              | DATE:            |       |  |
| SCALE:         | NTS          | SHEET            | OF 2  |  |
| DRAWING NUMBER |              |                  | ISSUE |  |
| 345-ENG-MASTER |              |                  | 1     |  |