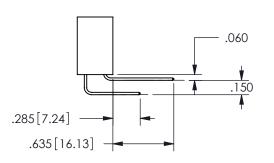

## -.350[8.89] .600[15.24] .100[2.54]

<u>Contact Dimensions:</u>
556-Extender Board Bend (Code 520 Contacts)
See Sheet 2 for Contact Code 555, 556, 558, 559, 560 **Dimensions** 

| 345/395 SERIES | CARD EDGE CONNECTOR |
|----------------|---------------------|
| PART NUMBER:   | 345-046-556-208     |