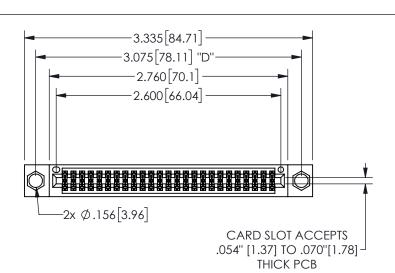

THIS IS A C.A.D. GENERATED DRAWING DO NOT MAKE MANUAL REVISIONS TO MASTER.

ISSUE NUMBER

ORIGINAL

.160 4.06 .330[8.38] POINT OF CARD SLOT CONTACT .370 9.4 .200 [5.08] -

## .240[6.1] 600 15.24 250 [6.35] .100[2.54]

<u>Contact Dimensions:</u>
500-Wire Hole .050x.025(1.27x0.64) - Tail LG=.260(6.60)
.100 (2.54) Contact Spacing x .200 (5.08) Row Spacing

345/395 SERIES CARD EDGE CONNECTOR PART NUMBER: 345-050-500-504