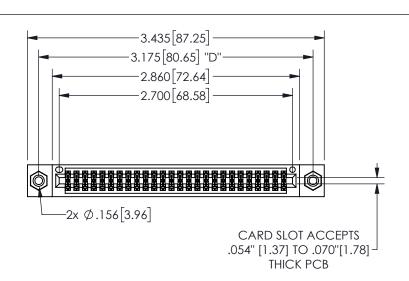

## -.350[8.89] .600[15.24] .100[2.54]

<u>Contact Dimensions:</u>
556-Extender Board Bend (Code 520 Contacts)
See Sheet 2 for Contact Code 555, 556, 558, 559, 560 **Dimensions** 

| 345/395 SERIES CARD EDGE CONNECTOR |  |
|------------------------------------|--|
| PART NUMBER: 345-052-556-208       |  |