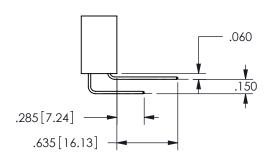

## -.350[8.89] .600[15.24] .100[2.54]

<u>Contact Dimensions:</u>
556-Extender Board Bend (Code 520 Contacts)
See Sheet 2 for Contact Code 555, 556, 558, 559, 560 **Dimensions** 

| 345/395 SERIES CARD EDGE CONNECTOR |  |
|------------------------------------|--|
| PART NUMBER: 345-052-556-208       |  |