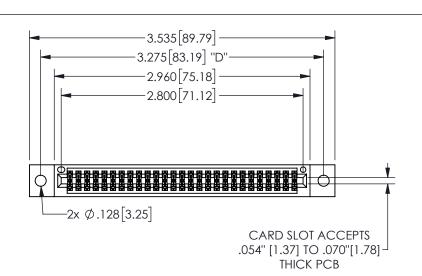

THIS IS A C.A.D. GENERATED DRAWING DO NOT MAKE MANUAL REVISIONS TO MASTER.

ISSUE NUMBER

ORIGINAL

1

.160 4.06 .330[8.38] POINT OF CARD SLOT CONTACT .370 9.4 .200 [5.08] -

## -.180[4.57] 600 15.24 250 [6.35] .100[2.54]

<u>Contact Dimensions:</u>
500-Wire Hole .050x.025(1.27x0.64) - Tail LG=.260(6.60)
.100 (2.54) Contact Spacing x .200 (5.08) Row Spacing

345/395 SERIES CARD EDGE CONNECTOR PART NUMBER: 345-054-500-802