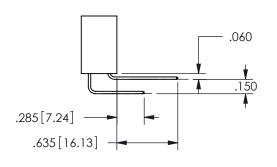

## -.180[4.57] 600 15.24 250 [6.35] .100[2.54]

<u>Contact Dimensions:</u>
500-Wire Hole .050x.025(1.27x0.64) - Tail LG=.260(6.60)
.100 (2.54) Contact Spacing x .200 (5.08) Row Spacing

345/395 SERIES CARD EDGE CONNECTOR PART NUMBER: 345-054-500-802

SECTION A-A

DRAWING NUMBER 345-ENG-MASTER ISSUE

ISSUE NUMBER ORIGINAL

1

**Contact Code 558** 

Contact Code 559

**Contact Code 560** 

INSULATOR MATERIAL: THERMOPLASTIC POLYESTER, UL 94V-0

DAP MATERIAL AVAILABLE UPON REQUEST

CONTACT MATERIAL; COPPER ALLOY

CONTACT PLATING: GOLD ON THE MATING AREA, TIN PLATING ON THE CONTACT TAILS, NICKEL UNDERPLATE

345/395 SERIES CARD EDGE CONNECTOR CONTACT CODE 555,556,558,559,560 DIMENSIONS