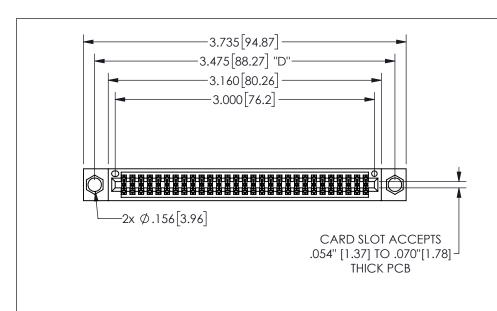

345/395 SERIES CARD EDGE CONNECTOR PART NUMBER: 345-058-524-204

YOUR CONNECTION TO QUALITY & SERVICE

**EDAC INC** TORONTO, ONTARIO CANADA

THESE DRAWINGS AND SPECIFICATIONS ARE THE PROPERTY OF EDAC INC.,AND SHALL NOT BE REPRODUCED, OR COPIED OR USED AS THE BASIS FOR THE MANUFACTURE OR SALE OF APPARATUS WITHOUT WRITTEN PERMISSION.

|                    |               |                | , , , , , |
|--------------------|---------------|----------------|-----------|
| ACAD REFERENCE NO. |               | 345-ENG-MASTER |           |
| DRAWN:             | R.STA.MONICA  | DATEMA         | Y.16/2017 |
| CHECKED:           |               | DATE:          |           |
| SCALE:             | NTS           | SHEET          | OF 2      |
| DRAWING            | NUMBER        |                | ISSUE     |
| 3                  | 45-ENG-MASTER |                | 1         |