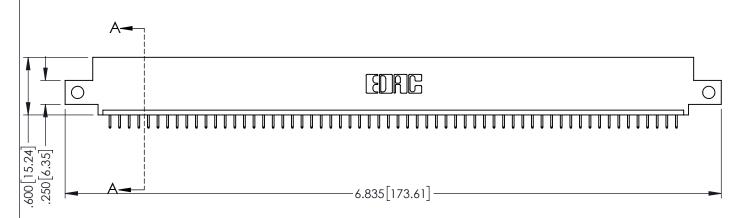

<u>Contact Dimensions:</u>
525-P.C. Tail .018 Sq.(0.46 Sq.) - Tail LG=.150(3.81)
.100 (2.54) Contact Spacing x .200 (5.08) Row Spacing

1

..330[8.38] CARD SLOT .160[4.06] POINT OF CONTACT **SECTION A-A** 

INSULATOR MATERIAL: THERMOPLASTIC PBT BLACK, UL 94V-0

CONTACT MATERIAL; COPPER TIN ALLOY

CONTACT PLATING: GOLD ON THE MATING AREA, TIN PLATING ON THE CONTACT TAILS, NICKEL UNDERPLATE

| 345/395 SERIES CARD EDGE CONNECTOR |
|------------------------------------|
| PART NUMBER: 345-060-525-412       |