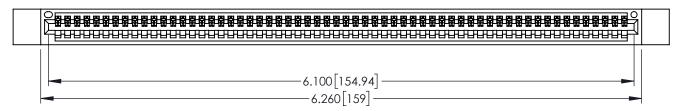

<u>Contact Dimensions:</u>
525-P.C. Tail .018 Sq.(0.46 Sq.) - Tail LG=.150(3.81)
.100 (2.54) Contact Spacing x .200 (5.08) Row Spacing

1

..330[8.38] CARD SLOT .160[4.06] POINT OF CONTACT **SECTION A-A** 

INSULATOR MATERIAL: THERMOPLASTIC PBT BLACK, UL 94V-0

CONTACT MATERIAL; COPPER TIN ALLOY

CONTACT PLATING: GOLD ON THE MATING AREA, TIN PLATING ON THE CONTACT TAILS, NICKEL UNDERPLATE

| 345/395 SERIES CARD EDGE CONNECTOR |
|------------------------------------|
| PART NUMBER: 345-060-525-412       |