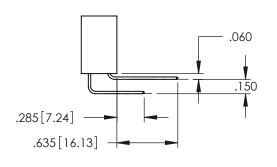

<u>Contact Dimensions:</u>
525-P.C. Tail .018 Sq.(0.46 Sq.) - Tail LG=.150(3.81)
.100 (2.54) Contact Spacing x .200 (5.08) Row Spacing

1

..330[8.38] CARD SLOT .160[4.06] POINT OF CONTACT **SECTION A-A** 

INSULATOR MATERIAL: THERMOPLASTIC PBT BLACK, UL 94V-0

CONTACT MATERIAL; COPPER TIN ALLOY

CONTACT PLATING: GOLD ON THE MATING AREA, TIN PLATING ON THE CONTACT TAILS, NICKEL UNDERPLATE

| 345/395 SERIES CARD EDGE CONNECTOR |
|------------------------------------|
| PART NUMBER: 345-060-525-412       |