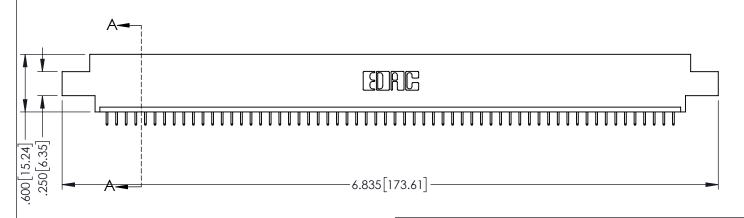

<u>Contact Dimensions:</u>
525-P.C. Tail .018 Sq.(0.46 Sq.) - Tail LG=.150(3.81)
.100 (2.54) Contact Spacing x .200 (5.08) Row Spacing

1

..330[8.38] CARD SLOT .160[4.06] POINT OF CONTACT **SECTION A-A** 

INSULATOR MATERIAL: THERMOPLASTIC PBT BLACK, UL 94V-0

CONTACT MATERIAL; COPPER TIN ALLOY CONTACT PLATING: GOLD ON THE MATING AREA, TIN PLATING ON THE CONTACT TAILS, NICKEL UNDERPLATE

345/395 SERIES CARD EDGE CONNECTOR PART NUMBER: 345-060-525-602