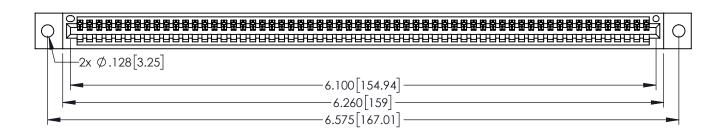

<u>Contact Dimensions:</u>
525-P.C. Tail .018 Sq.(0.46 Sq.) - Tail LG=.150(3.81)
.100 (2.54) Contact Spacing x .200 (5.08) Row Spacing

1

..330[8.38] CARD SLOT .160[4.06] POINT OF CONTACT **SECTION A-A** 

INSULATOR MATERIAL: THERMOPLASTIC PBT BLACK, UL 94V-0

CONTACT MATERIAL; COPPER TIN ALLOY CONTACT PLATING: GOLD ON THE MATING AREA, TIN PLATING ON THE CONTACT TAILS, NICKEL UNDERPLATE

345/395 SERIES CARD EDGE CONNECTOR PART NUMBER: 345-060-525-602