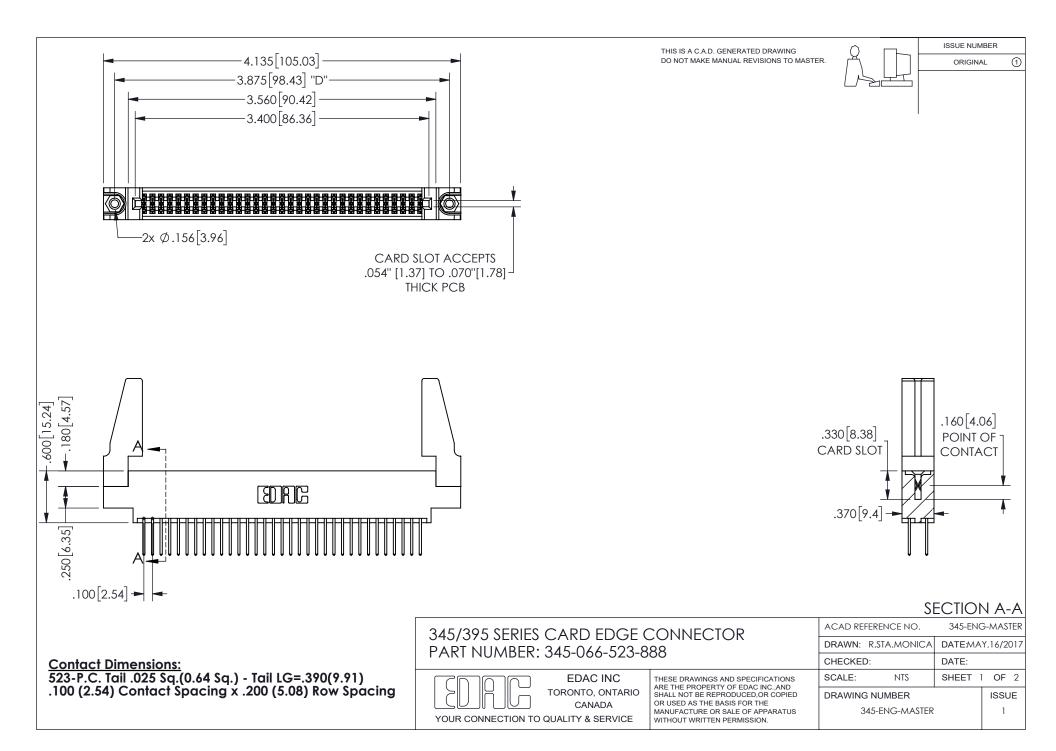

ISSUE NUMBER ORIGINAL

1









**Contact Code 558** 

Contact Code 559

Contact Code 560

INSULATOR MATERIAL: THERMOPLASTIC POLYESTER, UL 94V-0 DAP MATERIAL AVAILABLE UPON REQUEST

CONTACT MATERIAL; COPPER ALLOY

CONTACT PLATING: GOLD ON THE MATING AREA, TIN PLATING ON THE CONTACT TAILS, NICKEL UNDERPLATE

## 345/395 SERIES CARD EDGE CONNECTOR CONTACT CODE 555,556,558,559,560 DIMENSIONS

YOUR CONNECTION TO QUALITY & SERVICE

**EDAC INC** TORONTO, ONTARIO CANADA

THESE DRAWINGS AND SPECIFICATIONS ARE THE PROPERTY OF EDAC INC.,AND SHALL NOT BE REPRODUCED, OR COPIED OR USED AS THE BASIS FOR THE MANUFACTURE OR SALE OF APPARATUS WITHOUT WRITTEN PERMISSION.

| ACAD REFERENCE NO.  | 345-ENG-MASTER   |
|---------------------|------------------|
| DRAWN: R.STA.MONICA | DATE:MAY.16/2017 |
| C