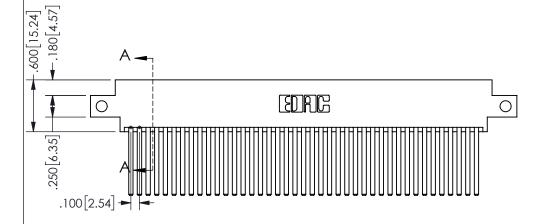

## SECTION A-A

<u>Contact Dimensions:</u> 544-Wire Wrap .050x.025(1.27x0.64) - Tail LG=.750(19.05)

.100 (2.54) Contact Spacing x .200 (5.08) Row Spacing

## 345/395 SERIES CARD EDGE CONNECTOR PART NUMBER: 345-082-544-812

YOUR CONNECTION TO QUALITY & SERVICE

**EDAC INC** TORONTO, ONTARIO CANADA

THESE DRAWINGS AND SPECIFICATIONS ARE THE PROPERTY OF EDAC INC.,AND SHALL NOT BE REPRODUCED,OR COPIED OR USED AS THE BASIS FOR THE MANUFACTURE OR SALE OF APPARATUS WITHOUT WRITTEN PERMISSION.

| ACAD REFERENCE NO.  |                | 345-ENG-MASTER   |       |
|---------------------|----------------|------------------|-------|
| DRAWN: R.STA.MONICA |                | DATE:MAY.16/2017 |       |
| CHECKED:            |                | DATE:            |       |
| SCALE:              | NTS            | SHEET            | OF 2  |
| DRAWING             | 3 NUMBER       |                  | ISSUE |
| 3                   | 345-ENG-MASTER |                  | 1     |