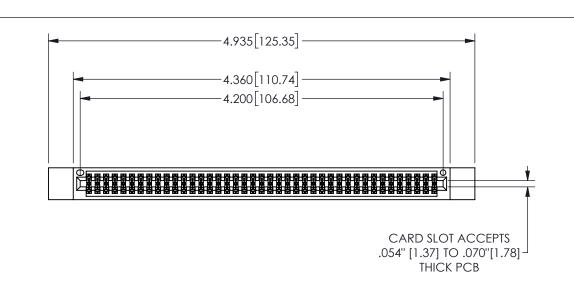

## 345/395 SERIES CARD EDGE CONNECTOR PART NUMBER: 345-082-544-812

YOUR CONNECTION TO QUALITY & SERVICE

**EDAC INC** TORONTO, ONTARIO CANADA

THESE DRAWINGS AND SPECIFICATIONS ARE THE PROPERTY OF EDAC INC.,AND SHALL NOT BE REPRODUCED,OR COPIED OR USED AS THE BASIS FOR THE MANUFACTURE OR SALE OF APPARATUS WITHOUT WRITTEN PERMISSION.

| ACAD REFERENCE NO.  |                | 345-ENG-MASTER   |       |
|---------------------|----------------|------------------|-------|
| DRAWN: R.STA.MONICA |                | DATE:MAY.16/2017 |       |
| CHECKED:            |                | DATE:            |       |
| SCALE:              | NTS            | SHEET            | OF 2  |
| DRAWING             | 3 NUMBER       |                  | ISSUE |
| 3                   | 345-ENG-MASTER |                  | 1     |