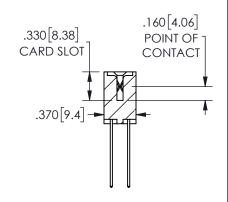

ISSUE NUMBER ORIGINAL

1

**Contact Code 558** 

Contact Code 559

Contact Code 560

INSULATOR MATERIAL: THERMOPLASTIC POLYESTER, UL 94V-0 DAP MATERIAL AVAILABLE UPON REQUEST

CONTACT MATERIAL; COPPER ALLOY

CONTACT PLATING: GOLD ON THE MATING AREA, TIN PLATING ON THE CONTACT TAILS, NICKEL UNDERPLATE

## 345/395 SERIES CARD EDGE CONNECTOR CONTACT CODE 555,556,558,559,560 DIMENSIONS

YOUR CONNECTION TO QUALITY & SERVICE

**EDAC INC** TORONTO, ONTARIO CANADA

THESE DRAWINGS AND SPECIFICATIONS ARE THE PROPERTY OF EDAC INC.,AND SHALL NOT BE REPRODUCED, OR COPIED OR USED AS THE BASIS FOR THE MANUFACTURE OR SALE OF APPARATUS WITHOUT WRITTEN PERMISSION.

|  | ACAD REFERENCE NO.  | 345-ENG-MASTER   |
|--|---------------------|------------------|
|  | DRAWN: R.STA.MONICA | DATE:MAY.16/2017 |
|  | CHECKED:            | DATE:            |
|  | SCALE: 1:1          | SHEET 2 OF 2     |
|  | DRAWING NUMBER      | ISSUE            |
|  | 345-ENG-MASTER      | 1                |