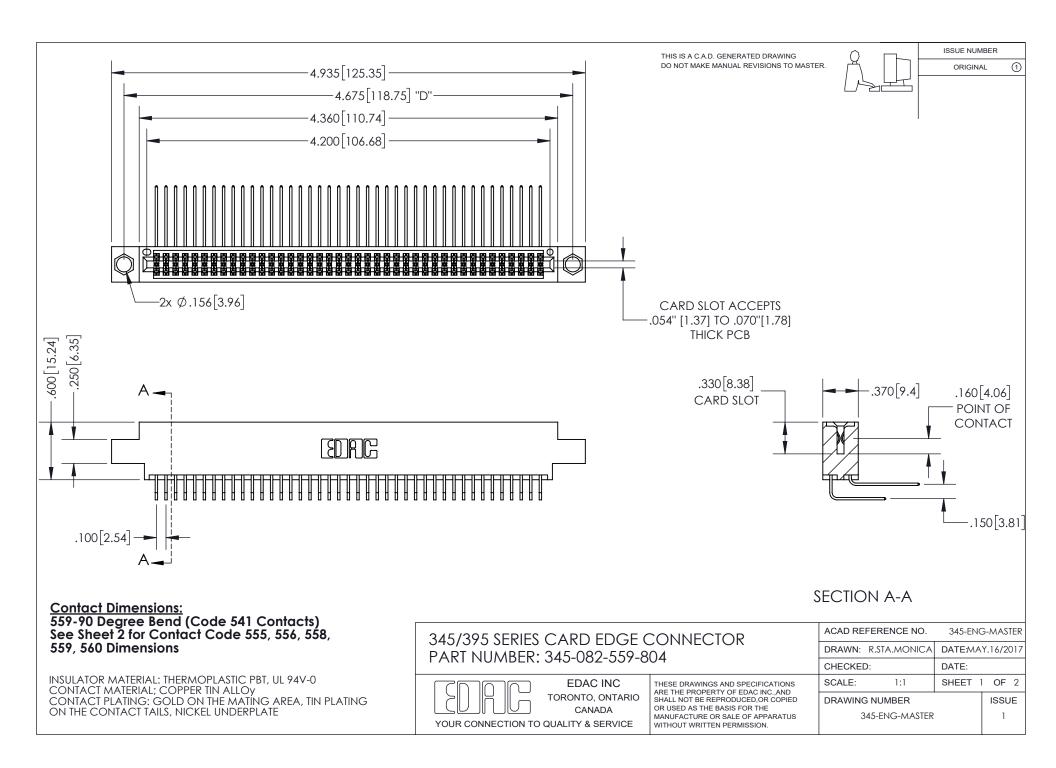

ISSUE NUMBER ORIGINAL

1

**Contact Code 558** 

**Contact Code 559** 

Contact Code 560

- INSULATOR MATERIAL: THERMOPLASTIC POLYESTER, UL 94V-0
- DAP MATERIAL AVAILABLE UPON REQUEST
- CONTACT MATERIAL; COPPER ALLOY

CONTACT PLATING: GOLD ON THE MATING AREA, TIN PLATING ON THE CONTACT TAILS, NICKEL UNDERPLATE

\*FOR ALL OTHER SPECIFICATIONS REFER TO SHEET 3\*

## 345/395 SERIES CARD EDGE CONNECTOR CONTACT CODE 555,556,558,559,560 DIMENSIONS

YOUR CONNECTION TO QUALITY & SERVICE

**EDAC INC** TORONTO, ONTARIO CANADA

THESE DRAWINGS AND SPECIFICATIONS ARE THE PROPERTY OF EDAC INC.,AND SHALL NOT BE REPRODUCED, OR COPIED OR USED AS THE BASIS FOR THE MANUFACTURE OR SALE OF APPARATUS WITHOUT WRITTEN PERMISSION.