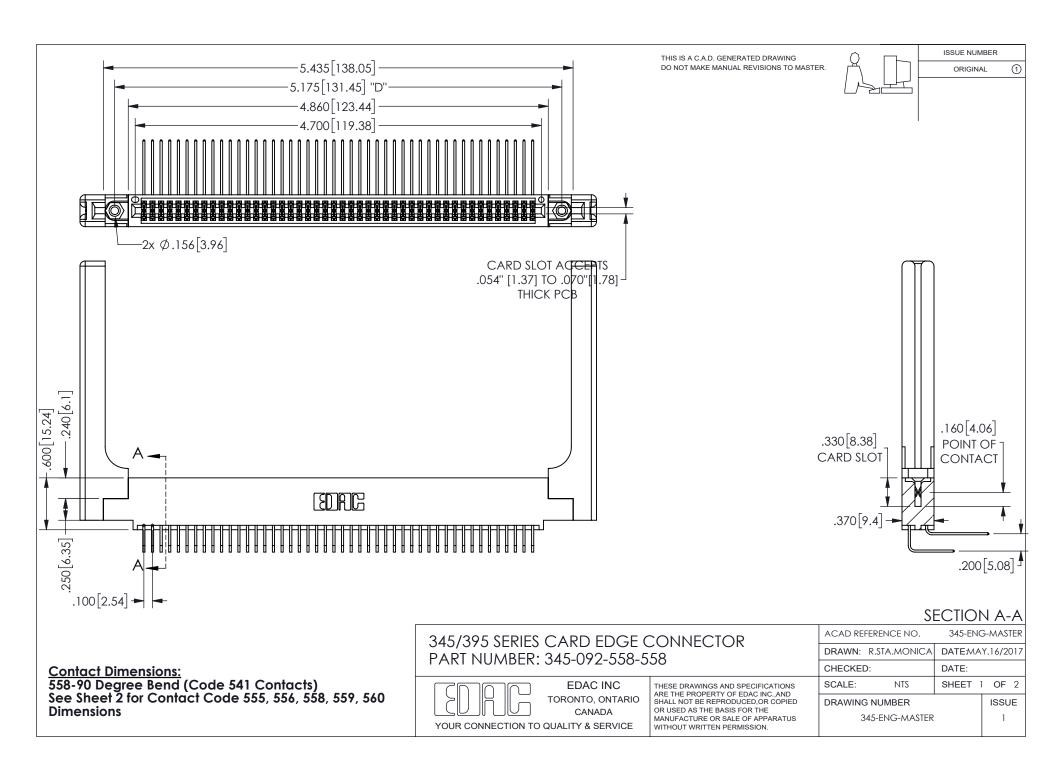

ISSUE NUMBER ORIGINAL

1









**Contact Code 558** 

Contact Code 559

Contact Code 560

INSULATOR MATERIAL: THERMOPLASTIC POLYESTER, UL 94V-0 DAP MATERIAL AVAILABLE UPON REQUEST

CONTACT MATERIAL; COPPER ALLOY

CONTACT PLATING: GOLD ON THE MATING AREA, TIN PLATING ON THE CONTACT TAILS, NICKEL UNDERPLATE

## 345/395 SERIES CARD EDGE CONNECTOR CONTACT CODE 555,556,558,559,560 DIMENSIONS

YOUR CONNECTION TO QUALITY & SERVICE

**EDAC INC** TORONTO, ONTARIO CANADA

THESE DRAWINGS AND SPECIFICATIONS ARE THE PROPERTY OF EDAC INC.,AND SHALL NOT BE REPRODUCED, OR COPIED OR USED AS THE BASIS FOR THE MANUFACTURE OR SALE OF APPARATUS WITHOUT WRITTEN PERMISSION.

| ACAD REFERENCE NO.  | 345-ENG-MASTER   |
|---------------------|------------------|
| DRAWN: R.STA.MONICA | DATE:MAY.16/2017 |
| C