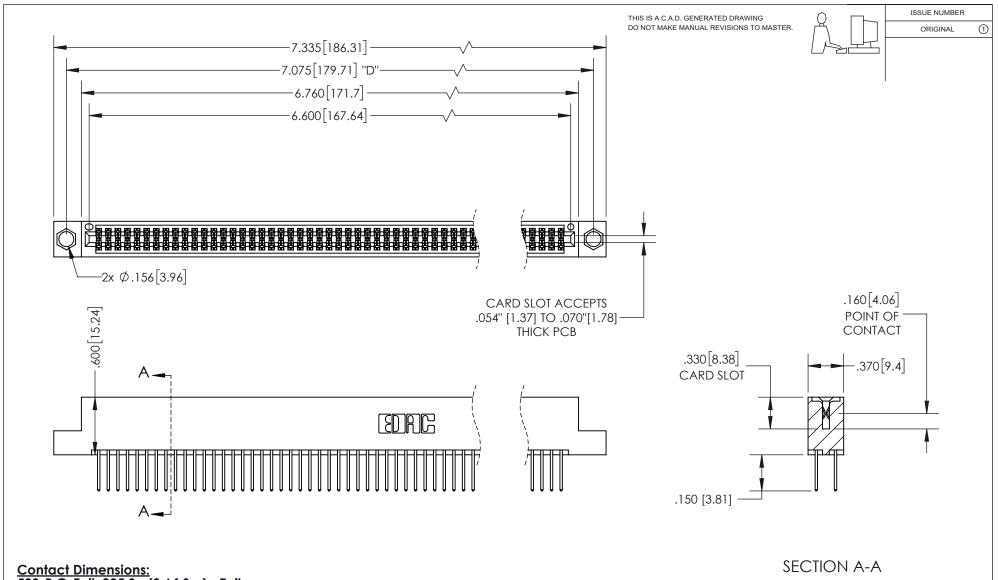

<u>Contact Dimensions:</u> 523-P.C. Tail .025 Sq.(0.64 Sq.) - Tail LG=.390(9.91) .100 (2.54) Contact Spacing x .200 (5.08) Row Spacing

INSULATOR MATERIAL: THERMOPLASTIC PBT, UL 94V-0 CONTACT MATERIAL; COPPER TIN ALLOY CONTACT PLATING: GOLD ON THE MATING AREA, TIN PLATING ON THE CONTACT TAILS, NICKEL UNDERPLATE

## 345/395 SERIES CARD EDGE CONNECTOR PART NUMBER: 345-130-523-204

YOUR CONNECTION TO QUALITY & SERVICE

**EDAC INC** TORONTO, ONTARIO CANADA

THESE DRAWINGS AND SPECIFICATIONS ARE THE PROPERTY OF EDAC INC.,AND SHALL NOT BE REPRODUCED, OR COPIED OR USED AS THE BASIS FOR THE MANUFACTURE OR SALE OF APPARATUS WITHOUT WRITTEN PERMISSION.