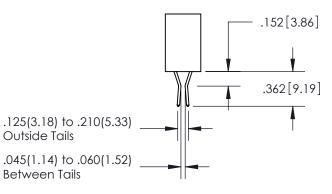

<u>Contact Dimensions:</u> 540-Wire Wrap .025 Sq.(0.64 Sq.) - Tail LG=.560(14.22) .100 (2.54) Contact Spacing x .200 (5.08) Row Spacing

INSULATOR MATERIAL: THERMOPLASTIC PBT, UL 94V-0 CONTACT MATERIAL; COPPER TIN ALLOY CONTACT PLATING: GOLD ON THE MATING AREA, TIN PLATING ON THE CONTACT TAILS, NICKEL UNDERPLATE

## 345/395 SERIES CARD EDGE CONNECTOR CONTACT CODE 555,556,558,559,560 DIMENSIONS

**EDAC INC** TORONTO, ONTARIO CANADA

THESE DRAWINGS AND SPECIFICATIONS ARE THE PROPERTY OF EDAC INC.,AND SHALL NOT BE REPRODUCED, OR COPIED OR USED AS THE BASIS FOR THE MANUFACTURE OR SALE OF APPARATUS WITHOUT WRITTEN PERMISSION.