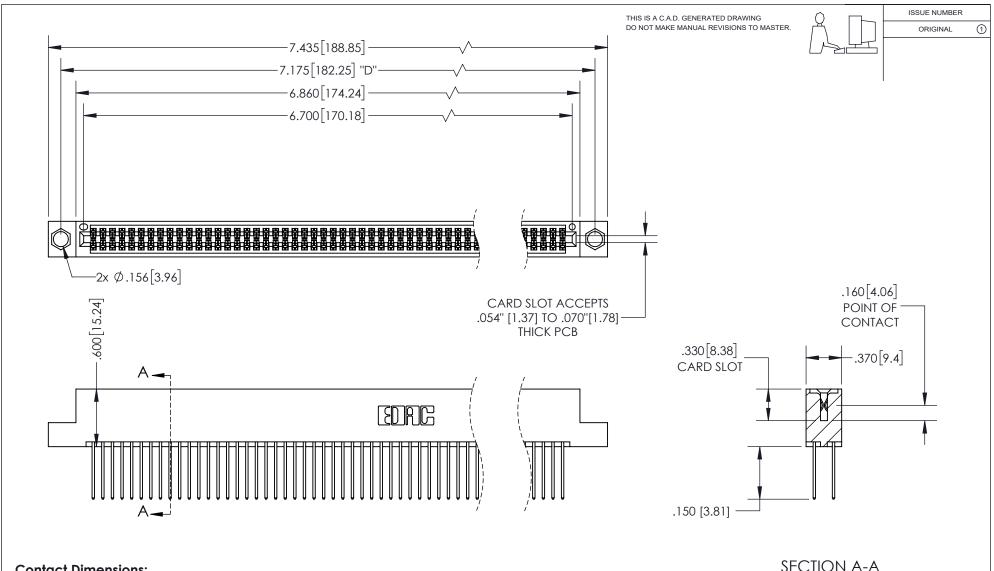

## 345/395 SERIES CARD EDGE CONNECTOR PART NUMBER: 345-132-540-204

YOUR CONNECTION TO QUALITY & SERVICE

**EDAC INC** TORONTO, ONTARIO CANADA

THESE DRAWINGS AND SPECIFICATIONS ARE THE PROPERTY OF EDAC INC.,AND SHALL NOT BE REPRODUCED, OR COPIED OR USED AS THE BASIS FOR THE MANUFACTURE OR SALE OF APPARATUS WITHOUT WRITTEN PERMISSION.

| ACAD REFERENCE NO.  |     | 345-ENG-MASTER   |       |
|---------------------|-----|------------------|-------|
| DRAWN: R.STA.MONICA |     | DATE:MAY.16/2017 |       |
| CHECKED:            |     | DATE:            |       |
| SCALE:              | 1:1 | SHEET 1          | OF 2  |
| DRAWING NUMBER      |     |                  | ISSUE |
| 345-ENG-MASTER      |     |                  | 1     |