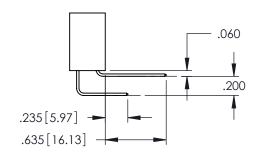

CONTACT MATERIAL; COPPER TIN ALLOY CONTACT PLATING: GOLD ON THE MATING AREA, TIN PLATING ON THE CONTACT TAILS, NICKEL UNDERPLATE

INSULATOR MATERIAL: THERMOPLASTIC PBT BLACK, UL 94V-0

**Contact Code 558** 

Contact Code 559

**Contact Code 560** 

INSULATOR MATERIAL: THERMOPLASTIC POLYESTER, UL 94V-0 DAP MATERIAL AVAILABLE UPON REQUEST

CONTACT MATERIAL; COPPER ALLOY CONTACT PLATING: GOLD ON THE MATING AREA, TIN PLATING ON THE CONTACT TAILS, NICKEL UNDERPLATE