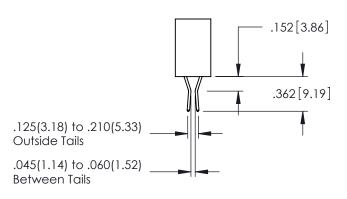

Contact Code 559

**Contact Code 560** 

INSULATOR MATERIAL: THERMOPLASTIC POLYESTER, UL 94V-0 DAP MATERIAL AVAILABLE UPON REQUEST

CONTACT MATERIAL; COPPER ALLOY CONTACT PLATING: GOLD ON THE MATING AREA, TIN PLATING ON THE CONTACT TAILS, NICKEL UNDERPLATE