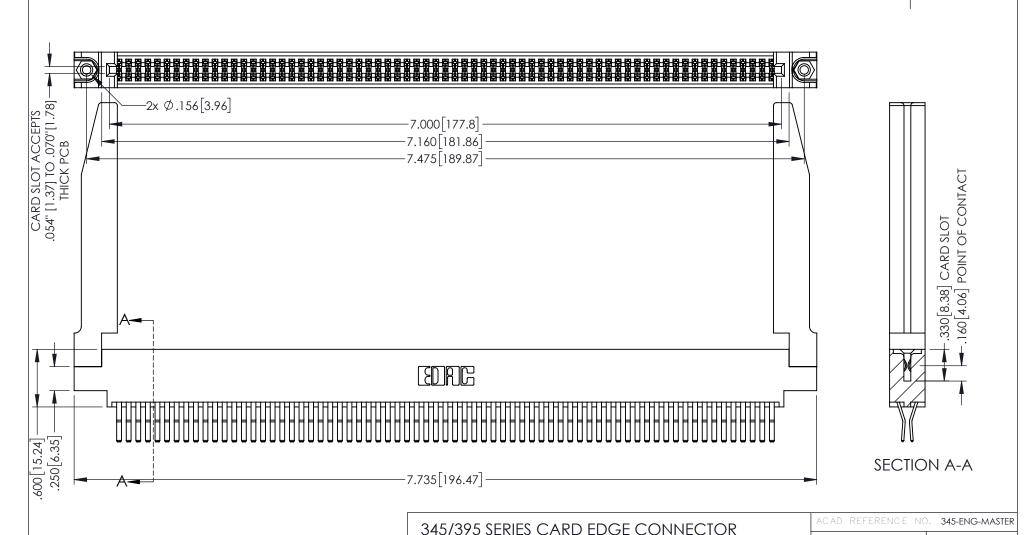

345/395 SERIES CARD EDGE CONNECTOR CONTACT CODE 555,556,558,559,560 DIMENSIONS

YOUR CONNECTION TO QUALITY & SERVICE

ACAD REFERENCE NO. 345-ENG-MASTER DATE:MAY.16/2017 DRAWN: R.STA.MONICA 1:1 SHEET 2 OF 2 345-ENG-MASTER