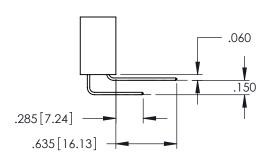

Contact Code 559

**Contact Code 560** 

INSULATOR MATERIAL: THERMOPLASTIC POLYESTER, UL 94V-0 DAP MATERIAL AVAILABLE UPON REQUEST

CONTACT MATERIAL; COPPER ALLOY CONTACT PLATING: GOLD ON THE MATING AREA, TIN PLATING ON THE CONTACT TAILS, NICKEL UNDERPLATE