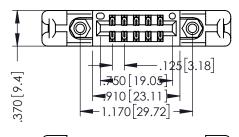

346/396 SERIES CARD EDGE CONNECTOR PART NUMBER: 346-010-520-858

YOUR CONNECTION TO QUALITY & SERVICE

**EDAC INC** TORONTO, ONTARIO CANADA

THESE DRAWINGS AND SPECIFICATIONS ARE THE PROPERTY OF EDAC INC.,AND SHALL NOT BE REPRODUCED,OR COPIED OR USED AS THE BASIS FOR THE MANUFACTURE OR SALE OF APPARATUS WITHOUT WRITTEN PERMISSION.

THIS IS A C.A.D. GENERATED DRAWING DO NOT MAKE MANUAL REVISIONS TO MASTER.

ISSUE NUMBER

ORIGINAL

1

INSULATOR MATERIAL: THERMOPLASTIC POLYESTER, UL 94V-0 CONTACT MATERIAL; COPPER, NICKEL, TIN ALLOY CA-725 CONTACT PLATING: GOLD ON THE MATING AREA, TIN-LEAD ON THE CONTACT TAILS, NICKEL UNDERPLATE