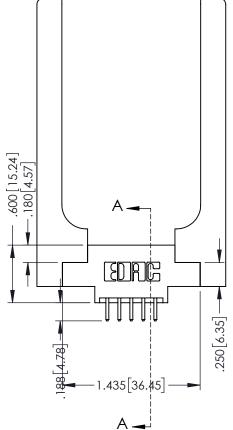

## 346/396 SERIES CARD EDGE CONNECTOR CONTACT CODE 555,556,558,559,560 DIMENSIONS

YOUR CONNECTION TO QUALITY & SERVICE

**EDAC INC** TORONTO, ONTARIO CANADA

THESE DRAWINGS AND SPECIFICATIONS ARE THE PROPERTY OF EDAC INC.,AND SHALL NOT BE REPRODUCED, OR COPIED OR USED AS THE BASIS FOR THE MANUFACTURE OR SALE OF APPARATUS WITHOUT WRITTEN PERMISSION.

SECTION A-A

Slot Depth Point of Contact

.330[8.38] : .160[4.06]

346-ENG-MASTER

ISSUE NUMBER ORIGINAL 1