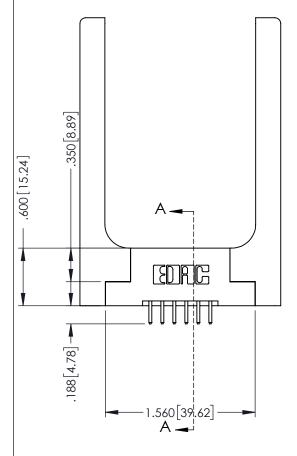

## **Contact Code 555**

## **Contact Code 556**

INSULATOR MATERIAL: THERMOPLASTIC POLYESTER, UL 94V-0 CONTACT MATERIAL; COPPER, NICKEL, TIN ALLOY CA-725 CONTACT PLATING: GOLD ON THE MATING AREA, TIN-LEAD

ON THE CONTACT TAILS, NICKEL UNDERPLATE

## 346/396 SERIES CARD EDGE CONNECTOR CONTACT CODE 555,556,558,559,560 DIMENSIONS

YOUR CONNECTION TO QUALITY & SERVICE

**EDAC INC** TORONTO, ONTARIO CANADA

THESE DRAWINGS AND SPECIFICATIONS ARE THE PROPERTY OF EDAC INC.,AND SHALL NOT BE REPRODUCED, OR COPIED OR USED AS THE BASIS FOR THE MANUFACTURE OR SALE OF APPARATUS WITHOUT WRITTEN PERMISSION.

|  | ACAD REFERENCE NO. | 346-ENG-MASTER   |  |
|--|--------------------|------------------|--|
|  | DRAWN: J.LEE       | DATE: APR. 22/09 |  |
|  | CHECKED:           | DATE:            |  |
|  | SCALE: 1:1         | SHEET 2 OF 2     |  |
|  | DRAWING NUMBER     | ISSUE            |  |
|  | 346-ENG-MASTER     | 1                |  |