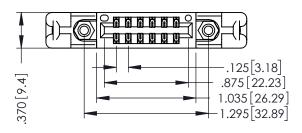

THIS IS A C.A.D. GENERATED DRAWING DO NOT MAKE MANUAL REVISIONS TO MASTER.

ISSUE NUMBER

ORIGINAL

1

INSULATOR MATERIAL: THERMOPLASTIC POLYESTER, UL 94V-0 CONTACT MATERIAL; COPPER, NICKEL, TIN ALLOY CA-725 CONTACT PLATING: GOLD ON THE MATING AREA, TIN-LEAD

ON THE CONTACT TAILS, NICKEL UNDERPLATE

346/396 SERIES CARD EDGE CONNECTOR PART NUMBER: 346-012-520-258

**EDAC INC** TORONTO, ONTARIO CANADA

THESE DRAWINGS AND SPECIFICATIONS ARE THE PROPERTY OF EDAC INC.,AND SHALL NOT BE REPRODUCED, OR COPIED OR USED AS THE BASIS FOR THE MANUFACTURE OR SALE OF APPARATUS WITHOUT WRITTEN PERMISSION.

| ACAD REFERENCE NO. |       | 346-ENG-MASTER |           |
|--------------------|-------|----------------|-----------|
| DRAWN:             | J.LEE | DATE: AF       | PR. 22/09 |
| CHECKED:           |       | DATE:          |           |
| SCALE:             | 1:1   | SHEET          | OF 2      |
| DRAWING NUMBER     |       |                | ISSUE     |