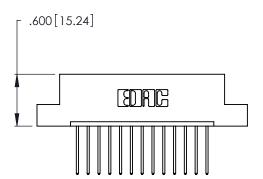

THIS IS A C.A.D. GENERATED DRAWING DO NOT MAKE MANUAL REVISIONS TO MASTER.

1

346/396 SERIES CARD EDGE CONNECTOR PART NUMBER: 346-013-540-104

**EDAC INC** TORONTO, ONTARIO CANADA

THESE DRAWINGS AND SPECIFICATIONS ARE THE PROPERTY OF EDAC INC.,AND SHALL NOT BE REPRODUCED, OR COPIED OR USED AS THE BASIS FOR THE MANUFACTURE OR SALE OF APPARATUS WITHOUT WRITTEN PERMISSION.