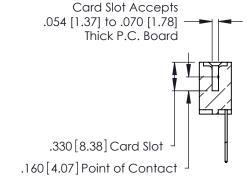

Contact Code 560

INSULATOR MATERIAL: THERMOPLASTIC POLYESTER, UL 94V-0 CONTACT MATERIAL; COPPER, NICKEL, TIN ALLOY CA-725 CONTACT PLATING: GOLD ON THE MATING AREA, TIN-LEAD

ON THE CONTACT TAILS, NICKEL UNDERPLATE

346/396 SERIES CARD EDGE CONNECTOR CONTACT CODE 555,556,558,559,560 DIMENSIONS

YOUR CONNECTION TO QUALITY & SERVICE

**EDAC INC** TORONTO, ONTARIO CANADA

THESE DRAWINGS AND SPECIFICATIONS ARE THE PROPERTY OF EDAC INC.,AND SHALL NOT BE REPRODUCED, OR COPIED OR USED AS THE BASIS FOR THE MANUFACTURE OR SALE OF APPARATUS WITHOUT WRITTEN PERMISSION.