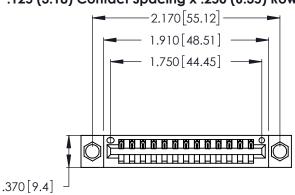

<u>Contact Dimensions:</u>
540-Wire Wrap .025 Sq. (0.64 Sq.) - Tail LG. =.560 (14.22) .125 (3.18) Contact Spacing x .250 (6.35) Row Spacing

- INSULATOR MATERIAL: THERMOPLASTIC POLYESTER, UL 94V-0 CONTACT MATERIAL; COPPER, NICKEL, TIN\_ALLOY CA-725
- CONTACT PLATING: GOLD ON THE MATING AREA, TIN-LEAD ON THE CONTACT TAILS, NICKEL UNDERPLATE

THIS IS A C.A.D. GENERATED DRAWING DO NOT MAKE MANUAL REVISIONS TO MASTER.

1

346/396 SERIES CARD EDGE CONNECTOR PART NUMBER: 346-013-540-104

**EDAC INC** TORONTO, ONTARIO CANADA

THESE DRAWINGS AND SPECIFICATIONS ARE THE PROPERTY OF EDAC INC.,AND SHALL NOT BE REPRODUCED, OR COPIED OR USED AS THE BASIS FOR THE MANUFACTURE OR SALE OF APPARATUS WITHOUT WRITTEN PERMISSION.