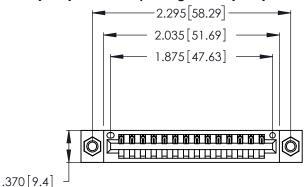

Contact Dimensions: 521-P.C. Tail .025 Sq. (0.64 Sq.) - Tail LG. =.150 (3.81) .125 (3.18) Contact Spacing x .250 (6.35) Row Spacing

- INSULATOR MATERIAL: THERMOPLASTIC POLYESTER, UL 94V-0 CONTACT MATERIAL; COPPER, NICKEL, TIN ALLOY CA-725
- CONTACT PLATING: GOLD ON THE MATING AREA, TIN-LEAD ON THE CONTACT TAILS, NICKEL UNDERPLATE

THIS IS A C.A.D. GENERATED DRAWING DO NOT MAKE MANUAL REVISIONS TO MASTER.

1

| 346/396 SERIES CARD EDGE CONNECTOR |
|------------------------------------|
| PART NUMBER: 346-014-521-607       |

**EDAC INC** TORONTO, ONTARIO CANADA