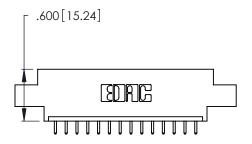

THIS IS A C.A.D. GENERATED DRAWING DO NOT MAKE MANUAL REVISIONS TO MASTER.

1

| 346/396 SERIES CARD EDGE CONNECTOR |
|------------------------------------|
| PART NUMBER: 346-014-521-607       |

**EDAC INC** TORONTO, ONTARIO CANADA

346/396 SERIES CARD EDGE CONNECTOR CONTACT CODE 555,556,558,559,560 DIMENSIONS

YOUR CONNECTION TO QUALITY & SERVICE

**EDAC INC** TORONTO, ONTARIO CANADA

THESE DRAWINGS AND SPECIFICATIONS ARE THE PROPERTY OF EDAC INC.,AND SHALL NOT BE REPRODUCED, OR COPIED OR USED AS THE BASIS FOR THE MANUFACTURE OR SALE OF APPARATUS WITHOUT WRITTEN PERMISSION.