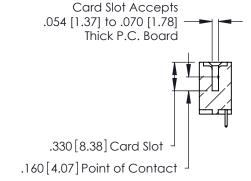

**Contact Code 560** 

INSULATOR MATERIAL: THERMOPLASTIC POLYESTER, UL 94V-0 CONTACT MATERIAL; COPPER, NICKEL, TIN ALLOY CA-725 CONTACT PLATING: GOLD ON THE MATING AREA, TIN-LEAD

ON THE CONTACT TAILS, NICKEL UNDERPLATE