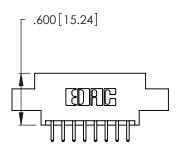

THIS IS A C.A.D. GENERATED DRAWING DO NOT MAKE MANUAL REVISIONS TO MASTER.

ORIGINAL

1

Card Slot Accepts .054 [1.37] to .070 [1.78] Thick P.C. Board .330 [8.38] Card Slot .160 [4.07] Point of Contact

| 346/396 SERIES CARD EDGE CONNECTOR |
|------------------------------------|
| PART NUMBER: 346-016-520-808       |

346/396 SERIES CARD EDGE CONNECTOR CONTACT CODE 555,556,558,559,560 DIMENSIONS

YOUR CONNECTION TO QUALITY & SERVICE

**EDAC INC** TORONTO, ONTARIO CANADA

THESE DRAWINGS AND SPECIFICATIONS ARE THE PROPERTY OF EDAC INC.,AND SHALL NOT BE REPRODUCED, OR COPIED OR USED AS THE BASIS FOR THE MANUFACTURE OR SALE OF APPARATUS WITHOUT WRITTEN PERMISSION.