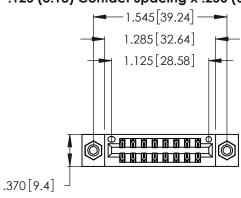

Contact Dimensions: 520-P.C. Tail .030x.018 (0.76x0.46) - Tail LG. = .175 (4.45) .125 (3.18) Contact Spacing x .250 (6.35) Row Spacing

- INSULATOR MATERIAL: THERMOPLASTIC POLYESTER, UL 94V-0 CONTACT MATERIAL; COPPER, NICKEL, TIN ALLOY CA-725
- CONTACT PLATING: GOLD ON THE MATING AREA, TIN-LEAD ON THE CONTACT TAILS, NICKEL UNDERPLATE

THIS IS A C.A.D. GENERATED DRAWING DO NOT MAKE MANUAL REVISIONS TO MASTER.

ORIGINAL

1

Card Slot Accepts .054 [1.37] to .070 [1.78] Thick P.C. Board .330 [8.38] Card Slot .160 [4.07] Point of Contact

| 346/396 SERIES CARD EDGE CONNECTOR |
|------------------------------------|
| PART NUMBER: 346-016-520-808       |