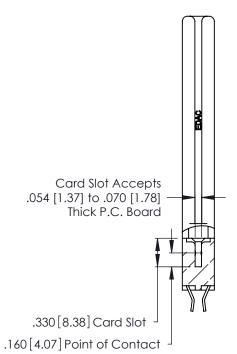

CONTACT PLATING: GOLD ON THE MATING AREA, TIN-LEAD ON THE CONTACT TAILS, NICKEL UNDERPLATE

THIS IS A C.A.D. GENERATED DRAWING DO NOT MAKE MANUAL REVISIONS TO MASTER.

ISSUE NUMBER

ORIGINAL

1

**Contact Code 555** 

Contact Code 556

**Contact Code 558** 

**Contact Code 559** 

Contact Code 560

INSULATOR MATERIAL: THERMOPLASTIC POLYESTER, UL 94V-0 CONTACT MATERIAL; COPPER, NICKEL, TIN ALLOY CA-725 CONTACT PLATING: GOLD ON THE MATING AREA, TIN-LEAD

ON THE CONTACT TAILS, NICKEL UNDERPLATE

346/396 SERIES CARD EDGE CONNECTOR CONTACT CODE 555,556,558,559,560 DIMENSIONS

YOUR CONNECTION TO QUALITY & SERVICE

**EDAC INC** TORONTO, ONTARIO CANADA

THESE DRAWINGS AND SPECIFICATIONS ARE THE PROPERTY OF EDAC INC.,AND SHALL NOT BE REPRODUCED, OR COPIED OR USED AS THE BASIS FOR THE MANUFACTURE OR SALE OF APPARATUS WITHOUT WRITTEN PERMISSION.