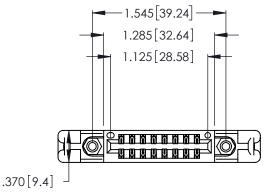

<u>Contact Dimensions:</u>
555-Extender Board Bend (Code 500 Contacts)
See Sheet 2 for Contact Code 555, 556, 558, 559, 560 Dimensions

346/396 SERIES CARD EDGE CONNECTOR PART NUMBER: 346-016-555-858

YOUR CONNECTION TO QUALITY & SERVICE

ISSUE NUMBER

ORIGINAL

1

THIS IS A C.A.D. GENERATED DRAWING DO NOT MAKE MANUAL REVISIONS TO MASTER.

INSULATOR MATERIAL: THERMOPLASTIC POLYESTER, UL 94V-0 CONTACT MATERIAL; COPPER, NICKEL, TIN\_ALLOY CA-725

CONTACT PLATING: GOLD ON THE MATING AREA, TIN-LEAD ON THE CONTACT TAILS, NICKEL UNDERPLATE

THIS IS A C.A.D. GENERATED DRAWING DO NOT MAKE MANUAL REVISIONS TO MASTER.

ISSUE NUMBER

ORIGINAL

1

**Contact Code 555** 