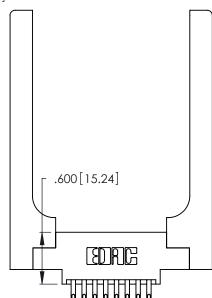

<u>Contact Dimensions:</u>
555-Extender Board Bend (Code 500 Contacts)
See Sheet 2 for Contact Code 555, 556, 558, 559, 560 Dimensions

346/396 SERIES CARD EDGE CONNECTOR PART NUMBER: 346-016-555-858

YOUR CONNECTION TO QUALITY & SERVICE

ISSUE NUMBER

ORIGINAL

1

THIS IS A C.A.D. GENERATED DRAWING DO NOT MAKE MANUAL REVISIONS TO MASTER.

INSULATOR MATERIAL: THERMOPLASTIC POLYESTER, UL 94V-0 CONTACT MATERIAL; COPPER, NICKEL, TIN\_ALLOY CA-725

CONTACT PLATING: GOLD ON THE MATING AREA, TIN-LEAD ON THE CONTACT TAILS, NICKEL UNDERPLATE

THIS IS A C.A.D. GENERATED DRAWING DO NOT MAKE MANUAL REVISIONS TO MASTER.

ISSUE NUMBER

ORIGINAL

1

**Contact Code 555** 