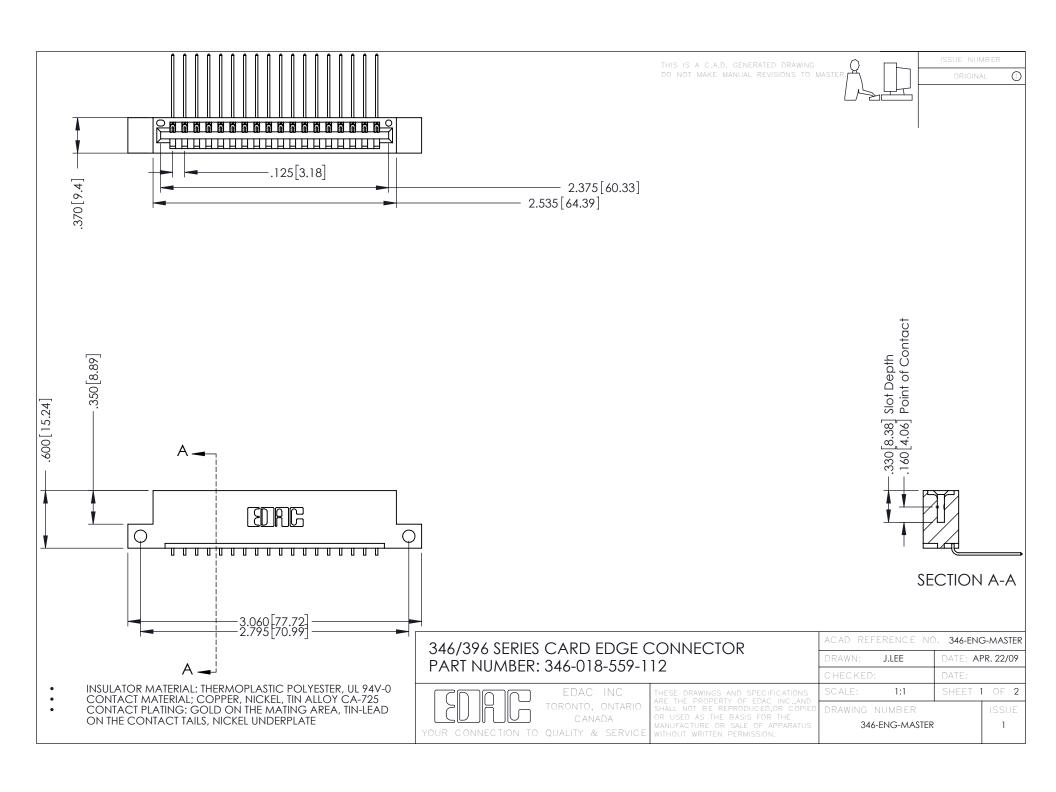

## 346/396 SERIES CARD EDGE CONNECTOR CONTACT CODE 555,556,558,559,560 DIMENSIONS

YOUR CONNECTION TO QUALITY & SERVICE

|   | ACAD REFERENCE NO. 346-ENG-MASTER |                  |
|---|-----------------------------------|------------------|
|   | DRAWN: J.LEE                      | DATE: APR. 22/09 |
|   | CHECKED:                          | DATE:            |
|   | SCALE: 1:1                        | SHEET 2 OF 2     |
| D | DRAWING NUMBER                    | ISSUE            |

346-ENG-MASTER