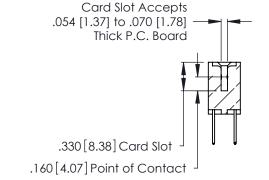

THIS IS A C.A.D. GENERATED DRAWING DO NOT MAKE MANUAL REVISIONS TO MASTER.

ISSUE NUMBER

ORIGINAL

1

**Contact Code 555** 

Contact Code 556

**Contact Code 558** 

**Contact Code 559** 

Contact Code 560

INSULATOR MATERIAL: THERMOPLASTIC POLYESTER, UL 94V-0 CONTACT MATERIAL; COPPER, NICKEL, TIN ALLOY CA-725 CONTACT PLATING: GOLD ON THE MATING AREA, TIN-LEAD

ON THE CONTACT TAILS, NICKEL UNDERPLATE