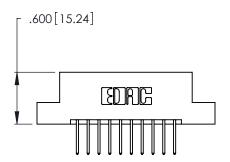

THIS IS A C.A.D. GENERATED DRAWING DO NOT MAKE MANUAL REVISIONS TO MASTER.

ISSUE NUMBER ORIGINAL

1

346/396 SERIES CARD EDGE CONNECTOR PART NUMBER: 346-020-526-208

**EDAC INC** TORONTO, ONTARIO CANADA

THESE DRAWINGS AND SPECIFICATIONS ARE THE PROPERTY OF EDAC INC., AND SHALL NOT BE REPRODUCED, OR COPIED OR USED AS THE BASIS FOR THE MANUFACTURE OR SALE OF APPARATUS WITHOUT WRITTEN PERMISSION.

346/396 SERIES CARD EDGE CONNECTOR CONTACT CODE 555,556,558,559,560 DIMENSIONS

YOUR CONNECTION TO QUALITY & SERVICE

**EDAC INC** TORONTO, ONTARIO CANADA

THESE DRAWINGS AND SPECIFICATIONS ARE THE PROPERTY OF EDAC INC.,AND SHALL NOT BE REPRODUCED, OR COPIED OR USED AS THE BASIS FOR THE MANUFACTURE OR SALE OF APPARATUS WITHOUT WRITTEN PERMISSION.