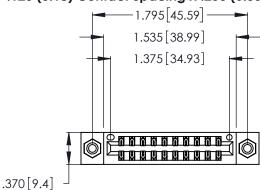

<u>Contact Dimensions:</u>
526-P.C. Tail .018 Sq. (0.46 Sq.) - Tail LG. =.350 (8.89)
.125 (3.18) Contact Spacing x .250 (6.35) Row Spacing

- INSULATOR MATERIAL: THERMOPLASTIC POLYESTER, UL 94V-0 CONTACT MATERIAL; COPPER, NICKEL, TIN\_ALLOY CA-725
- CONTACT PLATING: GOLD ON THE MATING AREA, TIN-LEAD ON THE CONTACT TAILS, NICKEL UNDERPLATE

THIS IS A C.A.D. GENERATED DRAWING DO NOT MAKE MANUAL REVISIONS TO MASTER.

ISSUE NUMBER ORIGINAL

1

346/396 SERIES CARD EDGE CONNECTOR PART NUMBER: 346-020-526-208

**EDAC INC** TORONTO, ONTARIO CANADA

THESE DRAWINGS AND SPECIFICATIONS ARE THE PROPERTY OF EDAC INC., AND SHALL NOT BE REPRODUCED, OR COPIED OR USED AS THE BASIS FOR THE MANUFACTURE OR SALE OF APPARATUS WITHOUT WRITTEN PERMISSION.