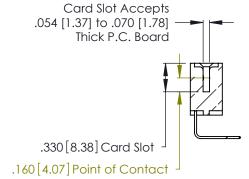

Contact Dimensions:
558-90 Degree Bend (Code 541 Contacts)
See Sheet 2 for Contact Code 555, 556, 558, 559, 560 Dimensions

.370 [9.4]

- INSULATOR MATERIAL: THERMOPLASTIC POLYESTER, UL 94V-0 CONTACT MATERIAL; COPPER, NICKEL, TIN ALLOY CA-725
- CONTACT PLATING: GOLD ON THE MATING AREA, TIN-LEAD ON THE CONTACT TAILS, NICKEL UNDERPLATE