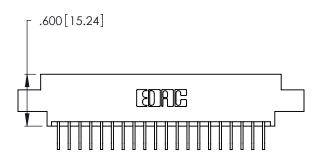

THIS IS A C.A.D. GENERATED DRAWING DO NOT MAKE MANUAL REVISIONS TO MASTER.

| 346/396 SERIES CARD EDGE CONNECTOR |
|------------------------------------|
| PART NUMBER: 346-020-558-608       |

**EDAC INC** TORONTO, ONTARIO CANADA

THESE DRAWINGS AND SPECIFICATIONS ARE THE PROPERTY OF EDAC INC.,AND SHALL NOT BE REPRODUCED, OR COPIED OR USED AS THE BASIS FOR THE MANUFACTURE OR SALE OF APPARATUS WITHOUT WRITTEN PERMISSION.

| ACAD REFERENCE NO. |  | 346-ENG-MASTER |           |
|--------------------|--|----------------|-----------|
| DRAWN: J.LEE       |  | DATE: AF       | PR. 22/09 |
| CHECKED:           |  | DATE:          |           |
| SCALE: N.T.S       |  | SHEET          | OF 2      |
| DRAWING NUMBER     |  | ISSUE          |           |
| 346-ENG-MA         |  | 1              |           |
|                    |  |                |           |