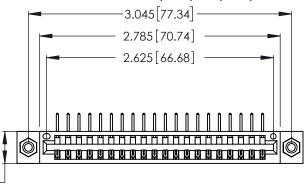

THIS IS A C.A.D. GENERATED DRAWING DO NOT MAKE MANUAL REVISIONS TO MASTER.

| 346/396 SERIES CARD EDGE CONNECTOR |
|------------------------------------|
| PART NUMBER: 346-020-558-608       |

**EDAC INC** TORONTO, ONTARIO CANADA

THESE DRAWINGS AND SPECIFICATIONS ARE THE PROPERTY OF EDAC INC.,AND SHALL NOT BE REPRODUCED, OR COPIED OR USED AS THE BASIS FOR THE MANUFACTURE OR SALE OF APPARATUS WITHOUT WRITTEN PERMISSION.

| ACAD REFERENCE NO. |  | 346-ENG-MASTER |           |
|--------------------|--|----------------|-----------|
| DRAWN: J.LEE       |  | DATE: AF       | PR. 22/09 |
| CHECKED:           |  | DATE:          |           |
| SCALE: N.T.S       |  | SHEET          | OF 2      |
| DRAWING NUMBER     |  | ISSUE          |           |
| 346-ENG-MA         |  | 1              |           |
|                    |  |                |           |