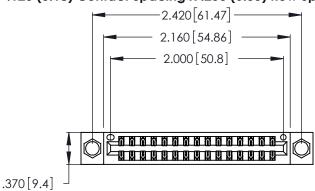

Contact Dimensions: 500-Wire Hole .050x.025 (1.27x0.64) - Tail LG. =.260 (6.60) .125 (3.18) Contact Spacing x .250 (6.35) Row Spacing

- INSULATOR MATERIAL: THERMOPLASTIC POLYESTER, UL 94V-0 CONTACT MATERIAL; COPPER, NICKEL, TIN ALLOY CA-725
- CONTACT PLATING: GOLD ON THE MATING AREA, TIN-LEAD ON THE CONTACT TAILS, NICKEL UNDERPLATE

THIS IS A C.A.D. GENERATED DRAWING DO NOT MAKE MANUAL REVISIONS TO MASTER.

| 346/396 SERIES CARD EDGE CONNECTOR |
|------------------------------------|
| PART NUMBER: 346-030-500-204       |

**EDAC INC** TORONTO, ONTARIO CANADA