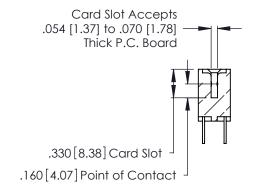

**Contact Code 560** 

INSULATOR MATERIAL: THERMOPLASTIC POLYESTER, UL 94V-0 CONTACT MATERIAL; COPPER, NICKEL, TIN ALLOY CA-725 CONTACT PLATING: GOLD ON THE MATING AREA, TIN-LEAD

ON THE CONTACT TAILS, NICKEL UNDERPLATE

346/396 SERIES CARD EDGE CONNECTOR CONTACT CODE 555,556,558,559,560 DIMENSIONS

YOUR CONNECTION TO QUALITY & SERVICE

**EDAC INC** TORONTO, ONTARIO CANADA

THESE DRAWINGS AND SPECIFICATIONS ARE THE PROPERTY OF EDAC INC.,AND SHALL NOT BE REPRODUCED, OR COPIED OR USED AS THE BASIS FOR THE MANUFACTURE OR SALE OF APPARATUS WITHOUT WRITTEN PERMISSION.