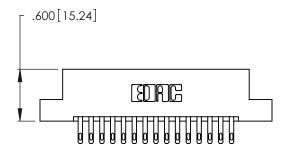

THIS IS A C.A.D. GENERATED DRAWING DO NOT MAKE MANUAL REVISIONS TO MASTER.

| 346/396 SERIES CARD EDGE CONNECTOR |
|------------------------------------|
| PART NUMBER: 346-030-500-204       |

**EDAC INC** TORONTO, ONTARIO CANADA