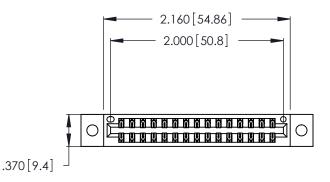

Contact Dimensions:
560-Extender Board Bend (Code 523 Contacts)
See Sheet 2 for Contact Code 555, 556, 558, 559, 560 Dimensions

THIS IS A C.A.D. GENERATED DRAWING DO NOT MAKE MANUAL REVISIONS TO MASTER.

ISSUE NUMBER

ORIGINAL

1

346/396 SERIES CARD EDGE CONNECTOR PART NUMBER: 346-030-560-202

YOUR CONNECTION TO QUALITY & SERVICE

**EDAC INC** TORONTO, ONTARIO CANADA

THESE DRAWINGS AND SPECIFICATIONS ARE THE PROPERTY OF EDAC INC.,AND SHALL NOT BE REPRODUCED, OR COPIED OR USED AS THE BASIS FOR THE MANUFACTURE OR SALE OF APPARATUS WITHOUT WRITTEN PERMISSION.

DRAWN: J.LEE DATE: APR. 22/09 CHECKED: DATE: SCALE: N.T.S SHEET 1 OF 2 DRAWING NUMBER **ISSUE** 346-ENG-MASTER

346-ENG-MASTER

INSULATOR MATERIAL: THERMOPLASTIC POLYESTER, UL 94V-0 CONTACT MATERIAL; COPPER, NICKEL, TIN ALLOY CA-725

CONTACT PLATING: GOLD ON THE MATING AREA, TIN-LEAD ON THE CONTACT TAILS, NICKEL UNDERPLATE

Card Slot Accepts .054 [1.37] to .070 [1.78] Thick P.C. Board .330 [8.38] Card Slot .160 [4.07] Point of Contact