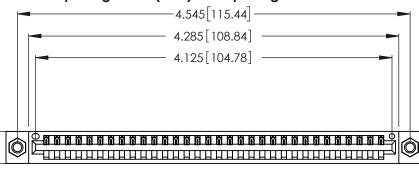

Contact Dimensions: 521-P.C. Tail .025 Sq. (0.64 Sq.) - Tail LG. =.150 (3.81) .125 (3.18) Contact Spacing x .250 (6.35) Row Spacing

.370 [9.4]

THIS IS A C.A.D. GENERATED DRAWING DO NOT MAKE MANUAL REVISIONS TO MASTER.

Card Slot Accepts .054 [1.37] to .070 [1.78] Thick P.C. Board .330 [8.38] Card Slot .160 [4.07] Point of Contact

INSULATOR MATERIAL: THERMOPLASTIC POLYESTER, UL 94V-0 CONTACT MATERIAL; COPPER, NICKEL, TIN ALLOY CA-725

CONTACT PLATING: GOLD ON THE MATING AREA, TIN-LEAD ON THE CONTACT TAILS, NICKEL UNDERPLATE

346/396 SERIES CARD EDGE CONNECTOR PART NUMBER: 346-032-521-607

YOUR CONNECTION TO QUALITY & SERVICE

**EDAC INC** TORONTO, ONTARIO CANADA