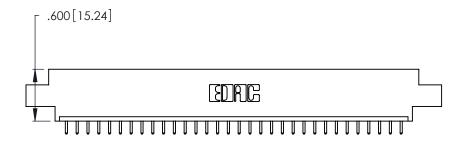

Contact Dimensions: 521-P.C. Tail .025 Sq. (0.64 Sq.) - Tail LG. =.150 (3.81) .125 (3.18) Contact Spacing x .250 (6.35) Row Spacing

.370 [9.4]

THIS IS A C.A.D. GENERATED DRAWING DO NOT MAKE MANUAL REVISIONS TO MASTER.

Card Slot Accepts .054 [1.37] to .070 [1.78] Thick P.C. Board .330 [8.38] Card Slot .160 [4.07] Point of Contact

INSULATOR MATERIAL: THERMOPLASTIC POLYESTER, UL 94V-0 CONTACT MATERIAL; COPPER, NICKEL, TIN ALLOY CA-725

CONTACT PLATING: GOLD ON THE MATING AREA, TIN-LEAD ON THE CONTACT TAILS, NICKEL UNDERPLATE

346/396 SERIES CARD EDGE CONNECTOR PART NUMBER: 346-032-521-607

YOUR CONNECTION TO QUALITY & SERVICE

**EDAC INC** TORONTO, ONTARIO CANADA