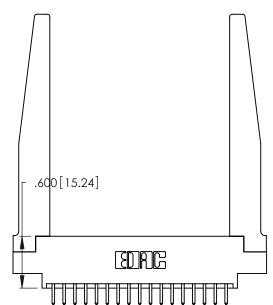

<u>Contact Dimensions:</u>
520-P.C. Tail .030x.018 (0.76x0.46) - Tail LG. = .175 (4.45) .125 (3.18) Contact Spacing x .250 (6.35) Row Spacing

.370 [9.4]

INSULATOR MATERIAL: THERMOPLASTIC POLYESTER, UL 94V-0 CONTACT MATERIAL; COPPER, NICKEL, TIN\_ALLOY CA-725

CONTACT PLATING: GOLD ON THE MATING AREA, TIN-LEAD ON THE CONTACT TAILS, NICKEL UNDERPLATE

THIS IS A C.A.D. GENERATED DRAWING DO NOT MAKE MANUAL REVISIONS TO MASTER.

ISSUE NUMBER ORIGINAL

1

346/396 SERIES CARD EDGE CONNECTOR PART NUMBER: 346-034-520-878

**EDAC INC** TORONTO, ONTARIO CANADA

THESE DRAWINGS AND SPECIFICATIONS ARE THE PROPERTY OF EDAC INC.,AND SHALL NOT BE REPRODUCED, OR COPIED OR USED AS THE BASIS FOR THE MANUFACTURE OR SALE OF APPARATUS WITHOUT WRITTEN PERMISSION.

| ACAD REFERENCE NO. |             | 346-ENG-MASTER   |       |
|--------------------|-------------|------------------|-------|
| DRAWN:             | J.LEE       | DATE: APR. 22/09 |       |
| CHECKED:           |             | DATE:            |       |
| SCALE:             | N.T.S       | SHEET            | OF 2  |
| DRAWING NUMBER     |             |                  | ISSUE |
| 346                | -ENG-MASTER |                  | 1     |