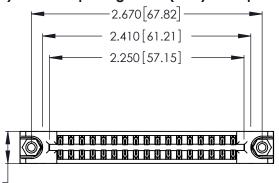

<u>Contact Dimensions:</u>
520-P.C. Tail .030x.018 (0.76x0.46) - Tail LG. = .175 (4.45) .125 (3.18) Contact Spacing x .250 (6.35) Row Spacing

.370 [9.4]

INSULATOR MATERIAL: THERMOPLASTIC POLYESTER, UL 94V-0 CONTACT MATERIAL; COPPER, NICKEL, TIN\_ALLOY CA-725

CONTACT PLATING: GOLD ON THE MATING AREA, TIN-LEAD ON THE CONTACT TAILS, NICKEL UNDERPLATE

THIS IS A C.A.D. GENERATED DRAWING DO NOT MAKE MANUAL REVISIONS TO MASTER.

ISSUE NUMBER ORIGINAL

1

346/396 SERIES CARD EDGE CONNECTOR PART NUMBER: 346-034-520-878

**EDAC INC** TORONTO, ONTARIO CANADA

THESE DRAWINGS AND SPECIFICATIONS ARE THE PROPERTY OF EDAC INC.,AND SHALL NOT BE REPRODUCED, OR COPIED OR USED AS THE BASIS FOR THE MANUFACTURE OR SALE OF APPARATUS WITHOUT WRITTEN PERMISSION.

| ACAD REFERENCE NO. |             | 346-ENG-MASTER   |       |
|--------------------|-------------|------------------|-------|
| DRAWN:             | J.LEE       | DATE: APR. 22/09 |       |
| CHECKED:           |             | DATE:            |       |
| SCALE:             | N.T.S       | SHEET            | OF 2  |
| DRAWING NUMBER     |             |                  | ISSUE |
| 346                | -ENG-MASTER |                  | 1     |