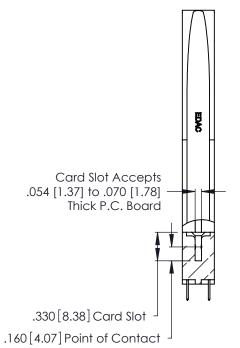

THIS IS A C.A.D. GENERATED DRAWING DO NOT MAKE MANUAL REVISIONS TO MASTER.

ISSUE NUMBER

ORIGINAL

1

**Contact Code 555** 

Contact Code 556

**Contact Code 558** 

**Contact Code 559** 

Contact Code 560

INSULATOR MATERIAL: THERMOPLASTIC POLYESTER, UL 94V-0 CONTACT MATERIAL; COPPER, NICKEL, TIN ALLOY CA-725 CONTACT PLATING: GOLD ON THE MATING AREA, TIN-LEAD

ON THE CONTACT TAILS, NICKEL UNDERPLATE

346/396 SERIES CARD EDGE CONNECTOR CONTACT CODE 555,556,558,559,560 DIMENSIONS

YOUR CONNECTION TO QUALITY & SERVICE

**EDAC INC** TORONTO, ONTARIO CANADA

THESE DRAWINGS AND SPECIFICATIONS ARE THE PROPERTY OF EDAC INC.,AND SHALL NOT BE REPRODUCED, OR COPIED OR USED AS THE BASIS FOR THE MANUFACTURE OR SALE OF APPARATUS WITHOUT WRITTEN PERMISSION.

| <u>.</u> | ACAD REFERENCE NO. | 346-ENG-MASTER   |  |
|----------|--------------------|------------------|--|
|          | DRAWN: J.LEE       | DATE: APR. 22/09 |  |
|          | CHECKED:           | DATE:            |  |
|          | SCALE: 1:1         | SHEET 2 OF 2     |  |
|          | DRAWING NUMBER     | ISSUE            |  |
|          | 346-ENG-MASTER     | 1                |  |