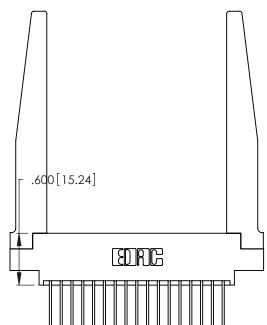

346/396 SERIES CARD EDGE CONNECTOR CONTACT CODE 555,556,558,559,560 DIMENSIONS

YOUR CONNECTION TO QUALITY & SERVICE

**EDAC INC** TORONTO, ONTARIO CANADA

THESE DRAWINGS AND SPECIFICATIONS ARE THE PROPERTY OF EDAC INC.,AND SHALL NOT BE REPRODUCED, OR COPIED OR USED AS THE BASIS FOR THE MANUFACTURE OR SALE OF APPARATUS WITHOUT WRITTEN PERMISSION.

**Contact Code 560** 

INSULATOR MATERIAL: THERMOPLASTIC POLYESTER, UL 94V-0 CONTACT MATERIAL; COPPER, NICKEL, TIN ALLOY CA-725 CONTACT PLATING: GOLD ON THE MATING AREA, TIN-LEAD

ON THE CONTACT TAILS, NICKEL UNDERPLATE