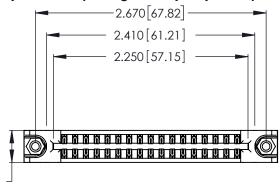

346/396 SERIES CARD EDGE CONNECTOR PART NUMBER: 346-034-540-878

**EDAC INC** TORONTO, ONTARIO CANADA

THESE DRAWINGS AND SPECIFICATIONS ARE THE PROPERTY OF EDAC INC.,AND SHALL NOT BE REPRODUCED, OR COPIED OR USED AS THE BASIS FOR THE MANUFACTURE OR SALE OF APPARATUS WITHOUT WRITTEN PERMISSION.

<u>Contact Dimensions:</u>
540-Wire Wrap .025 Sq. (0.64 Sq.) - Tail LG. =.560 (14.22) .125 (3.18) Contact Spacing x .250 (6.35) Row Spacing

.370 [9.4]

INSULATOR MATERIAL: THERMOPLASTIC POLYESTER, UL 94V-0 CONTACT MATERIAL; COPPER, NICKEL, TIN\_ALLOY CA-725