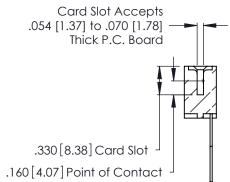

346/396 SERIES CARD EDGE CONNECTOR CONTACT CODE 555,556,558,559,560 DIMENSIONS

YOUR CONNECTION TO QUALITY & SERVICE

**EDAC INC** TORONTO, ONTARIO CANADA

THESE DRAWINGS AND SPECIFICATIONS ARE THE PROPERTY OF EDAC INC.,AND SHALL NOT BE REPRODUCED, OR COPIED OR USED AS THE BASIS FOR THE MANUFACTURE OR SALE OF APPARATUS WITHOUT WRITTEN PERMISSION.

**Contact Code 559** 

**Contact Code 560** 

INSULATOR MATERIAL: THERMOPLASTIC POLYESTER, UL 94V-0 CONTACT MATERIAL; COPPER, NICKEL, TIN ALLOY CA-725 CONTACT PLATING: GOLD ON THE MATING AREA, TIN-LEAD

ON THE CONTACT TAILS, NICKEL UNDERPLATE