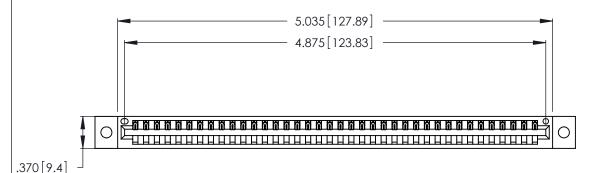

346/396 SERIES CARD EDGE CONNECTOR PART NUMBER: 346-038-541-102

**EDAC INC** TORONTO, ONTARIO CANADA

THESE DRAWINGS AND SPECIFICATIONS ARE THE PROPERTY OF EDAC INC.,AND SHALL NOT BE REPRODUCED, OR COPIED OR USED AS THE BASIS FOR THE MANUFACTURE OR SALE OF APPARATUS WITHOUT WRITTEN PERMISSION.

<u>Contact Dimensions:</u>
541-Wire Wrap .025 Sq. (0.64 Sq.) - Tail LG. =.750 (19.05)
.125 (3.18) Contact Spacing x .250 (6.35) Row Spacing

THIS IS A C.A.D. GENERATED DRAWING DO NOT MAKE MANUAL REVISIONS TO MASTER.