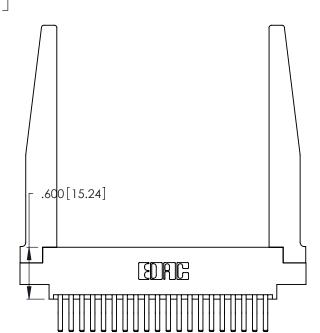

Contact Dimensions:
560-Extender Board Bend (Code 523 Contacts)
See Sheet 2 for Contact Code 555, 556, 558, 559, 560 Dimensions

-3.045 [77.34] -2.785 [70.74] -2.625 [66.68] -

.370 [9.4]

THIS IS A C.A.D. GENERATED DRAWING DO NOT MAKE MANUAL REVISIONS TO MASTER.

ISSUE NUMBER ORIGINAL 1

Card Slot Accepts .054 [1.37] to .070 [1.78] Thick P.C. Board .330 [8.38] Card Slot .160 [4.07] Point of Contact

INSULATOR MATERIAL: THERMOPLASTIC POLYESTER, UL 94V-0 CONTACT MATERIAL; COPPER, NICKEL, TIN\_ALLOY CA-725

CONTACT PLATING: GOLD ON THE MATING AREA, TIN-LEAD ON THE CONTACT TAILS, NICKEL UNDERPLATE

346/396 SERIES CARD EDGE CONNECTOR PART NUMBER: 346-040-560-878

YOUR CONNECTION TO QUALITY & SERVICE

**EDAC INC** TORONTO, ONTARIO CANADA