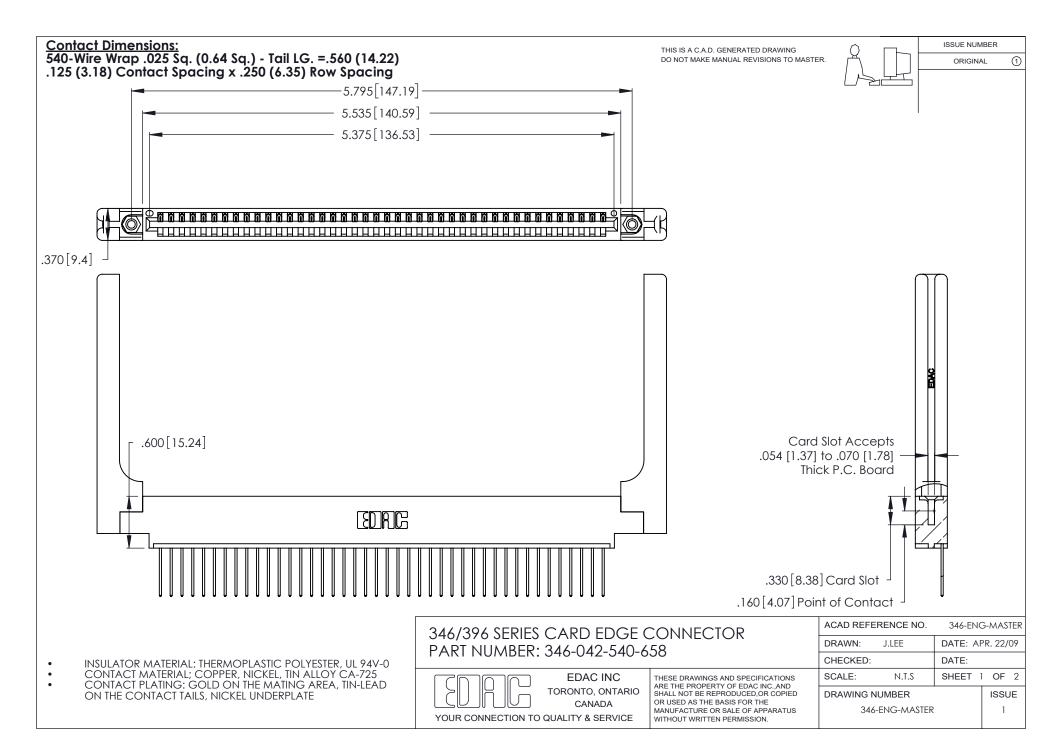

THIS IS A C.A.D. GENERATED DRAWING DO NOT MAKE MANUAL REVISIONS TO MASTER.

ISSUE NUMBER

ORIGINAL

1

**Contact Code 555** 

Contact Code 556

**Contact Code 558** 

**Contact Code 559** 

Contact Code 560

INSULATOR MATERIAL: THERMOPLASTIC POLYESTER, UL 94V-0 CONTACT MATERIAL; COPPER, NICKEL, TIN ALLOY CA-725 CONTACT PLATING: GOLD ON THE MATING AREA, TIN-LEAD

ON THE CONTACT TAILS, NICKEL UNDERPLATE

346/396 SERIES CARD EDGE CONNECTOR CONTACT CODE 555,556,558,559,560 DIMENSIONS

YOUR CONNECTION TO QUALITY & SERVICE

**EDAC INC** TORONTO, ONTARIO CANADA

THESE DRAWINGS AND SPECIFICATIONS ARE THE PROPERTY OF EDAC INC.,AND SHALL NOT BE REPRODUCED, OR COPIED OR USED AS THE BASIS FOR THE MANUFACTURE OR SALE OF APPARATUS WITHOUT WRITTEN PERMISSION.