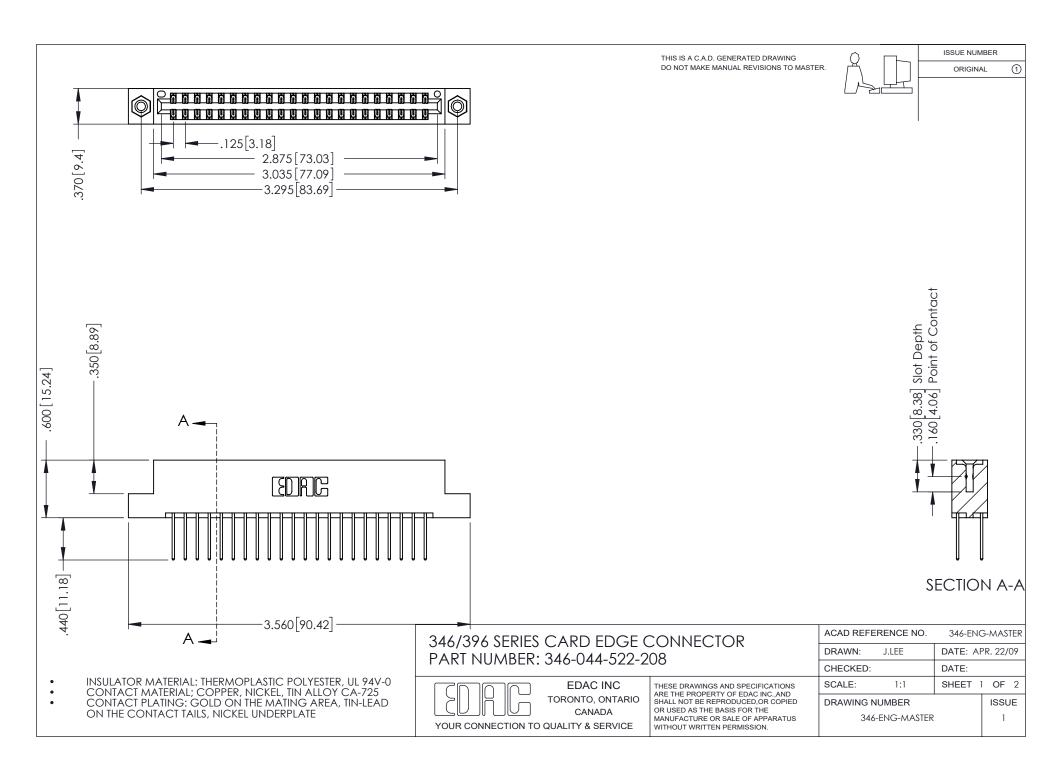

## **Contact Code 556**

INSULATOR MATERIAL: THERMOPLASTIC POLYESTER, UL 94V-0 CONTACT MATERIAL; COPPER, NICKEL, TIN ALLOY CA-725 CONTACT PLATING: GOLD ON THE MATING AREA, TIN-LEAD

ON THE CONTACT TAILS, NICKEL UNDERPLATE