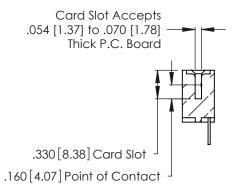

THIS IS A C.A.D. GENERATED DRAWING DO NOT MAKE MANUAL REVISIONS TO MASTER.

ISSUE NUMBER

ORIGINAL

1

**Contact Code 555** 

Contact Code 556

**Contact Code 558** 

**Contact Code 559** 

Contact Code 560

INSULATOR MATERIAL: THERMOPLASTIC POLYESTER, UL 94V-0 CONTACT MATERIAL; COPPER, NICKEL, TIN ALLOY CA-725 CONTACT PLATING: GOLD ON THE MATING AREA, TIN-LEAD

ON THE CONTACT TAILS, NICKEL UNDERPLATE

346/396 SERIES CARD EDGE CONNECTOR CONTACT CODE 555,556,558,559,560 DIMENSIONS

YOUR CONNECTION TO QUALITY & SERVICE

**EDAC INC** TORONTO, ONTARIO CANADA

THESE DRAWINGS AND SPECIFICATIONS ARE THE PROPERTY OF EDAC INC.,AND SHALL NOT BE REPRODUCED, OR COPIED OR USED AS THE BASIS FOR THE MANUFACTURE OR SALE OF APPARATUS WITHOUT WRITTEN PERMISSION.

| ACAD REFERENCE NO. | 346-ENG-MASTER   |  |
|--------------------|------------------|--|
| DRAWN: J.LEE       | DATE: APR. 22/09 |  |
| <br>CHECKED:       | DATE:            |  |
| SCALE: 1:1         | SHEET 2 OF 2     |  |
| DRAWING NUMBER     | ISSUE            |  |
| 346-ENG-MASTER     | 1                |  |