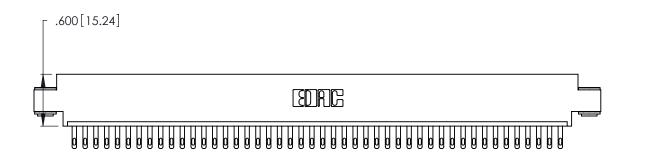

THIS IS A C.A.D. GENERATED DRAWING DO NOT MAKE MANUAL REVISIONS TO MASTER.

ISSUE NUMBER

ORIGINAL

1

**Contact Code 555** 

Contact Code 556

**Contact Code 558** 

**Contact Code 559** 

Contact Code 560

INSULATOR MATERIAL: THERMOPLASTIC POLYESTER, UL 94V-0 CONTACT MATERIAL; COPPER, NICKEL, TIN ALLOY CA-725 CONTACT PLATING: GOLD ON THE MATING AREA, TIN-LEAD

ON THE CONTACT TAILS, NICKEL UNDERPLATE

346/396 SERIES CARD EDGE CONNECTOR CONTACT CODE 555,556,558,559,560 DIMENSIONS

YOUR CONNECTION TO QUALITY & SERVICE

**EDAC INC** TORONTO, ONTARIO CANADA

THESE DRAWINGS AND SPECIFICATIONS ARE THE PROPERTY OF EDAC INC.,AND SHALL NOT BE REPRODUCED, OR COPIED OR USED AS THE BASIS FOR THE MANUFACTURE OR SALE OF APPARATUS WITHOUT WRITTEN PERMISSION.

| ACAD REFERENCE NO. | 346-ENG-MASTER   |  |
|--------------------|------------------|--|
| DRAWN: J.LEE       | DATE: APR. 22/09 |  |
| <br>CHECKED:       | DATE:            |  |
| SCALE: 1:1         | SHEET 2 OF 2     |  |
| DRAWING NUMBER     | ISSUE            |  |
| 346-ENG-MASTER     | 1                |  |