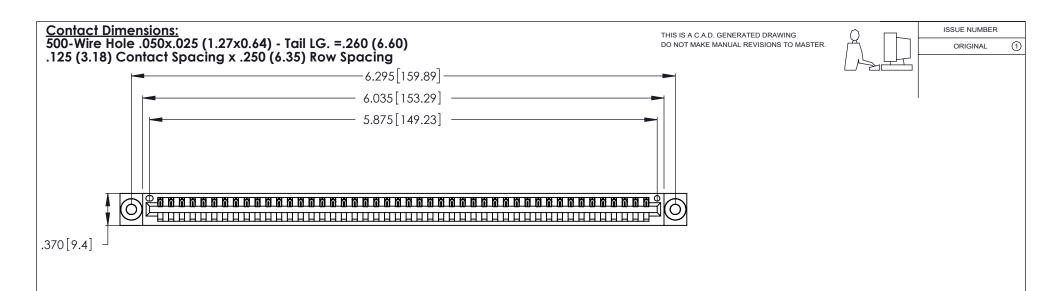

| 346/396 SERIES CARD EDGE CONNECTO | R |
|-----------------------------------|---|
| PART NUMBER: 346-046-500-603      |   |

YOUR CONNECTION TO QUALITY & SERVICE

**EDAC INC** TORONTO, ONTARIO CANADA

THESE DRAWINGS AND SPECIFICATIONS ARE THE PROPERTY OF EDAC INC.,AND SHALL NOT BE REPRODUCED, OR COPIED OR USED AS THE BASIS FOR THE MANUFACTURE OR SALE OF APPARATUS WITHOUT WRITTEN PERMISSION.

| ACAD REFERENCE NO. |             | 346-EN0 | G-MASTER  |
|--------------------|-------------|---------|-----------|
| DRAWN:             | J.LEE       | DATE: A | PR. 22/09 |
| CHECKED:           |             | DATE:   |           |
| SCALE:             | N.T.S       | SHEET   | OF 2      |
| DRAWING N          | IUMBER      |         | ISSUE     |
| 346                | -ENG-MASTER |         | 1         |