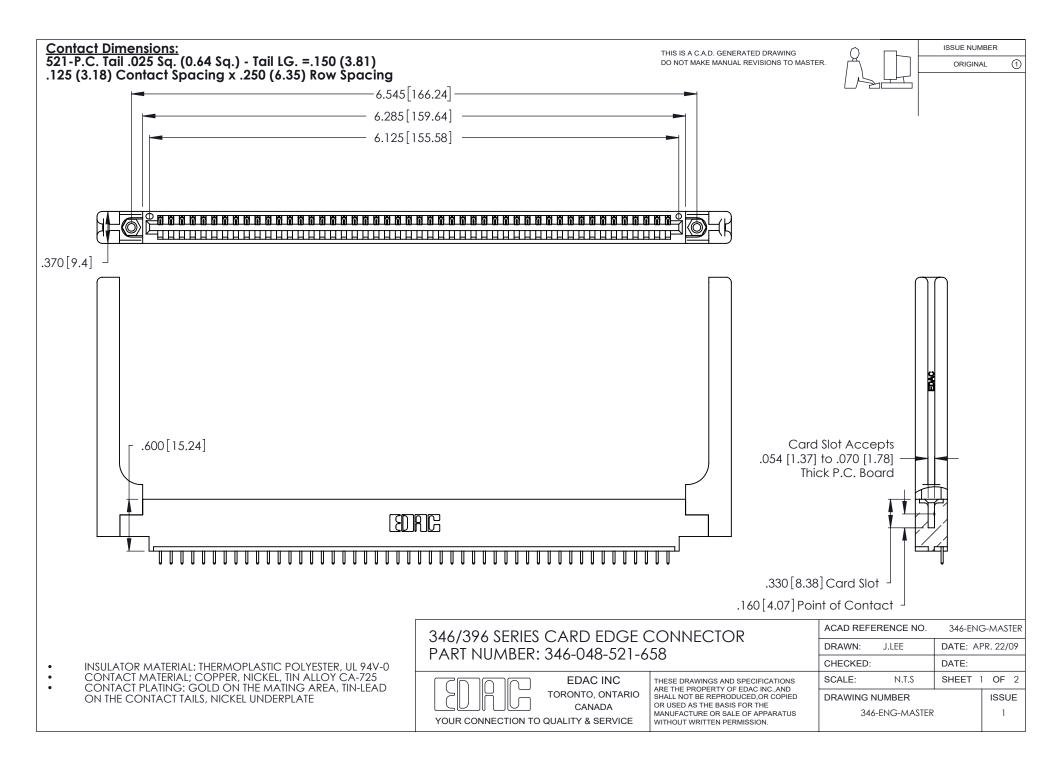

THIS IS A C.A.D. GENERATED DRAWING DO NOT MAKE MANUAL REVISIONS TO MASTER.

ISSUE NUMBER

ORIGINAL

1

**Contact Code 555** 

Contact Code 556

**Contact Code 558** 

**Contact Code 559** 

Contact Code 560

INSULATOR MATERIAL: THERMOPLASTIC POLYESTER, UL 94V-0 CONTACT MATERIAL; COPPER, NICKEL, TIN ALLOY CA-725 CONTACT PLATING: GOLD ON THE MATING AREA, TIN-LEAD

ON THE CONTACT TAILS, NICKEL UNDERPLATE

346/396 SERIES CARD EDGE CONNECTOR CONTACT CODE 555,556,558,559,560 DIMENSIONS

YOUR CONNECTION TO QUALITY & SERVICE

**EDAC INC** TORONTO, ONTARIO CANADA

THESE DRAWINGS AND SPECIFICATIONS ARE THE PROPERTY OF EDAC INC.,AND SHALL NOT BE REPRODUCED, OR COPIED OR USED AS THE BASIS FOR THE MANUFACTURE OR SALE OF APPARATUS WITHOUT WRITTEN PERMISSION.