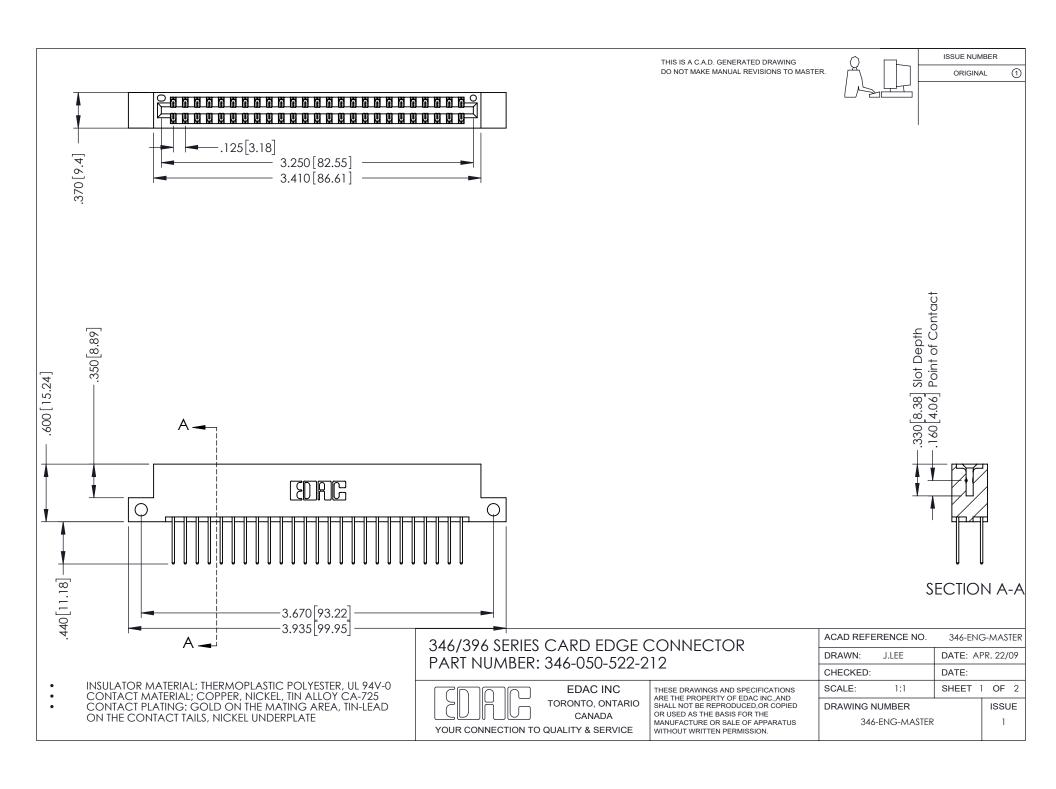

THIS IS A C.A.D. GENERATED DRAWING DO NOT MAKE MANUAL REVISIONS TO MASTER.

ORIGINAL 1

ISSUE NUMBER

**Contact Code 555** 

**Contact Code 556** 

INSULATOR MATERIAL: THERMOPLASTIC POLYESTER, UL 94V-0 CONTACT MATERIAL; COPPER, NICKEL, TIN ALLOY CA-725 CONTACT PLATING: GOLD ON THE MATING AREA, TIN-LEAD

ON THE CONTACT TAILS, NICKEL UNDERPLATE

## 346/396 SERIES CARD EDGE CONNECTOR CONTACT CODE 555,556,558,559,560 DIMENSIONS

YOUR CONNECTION TO QUALITY & SERVICE

**EDAC INC** TORONTO, ONTARIO CANADA

THESE DRAWINGS AND SPECIFICATIONS ARE THE PROPERTY OF EDAC INC.,AND SHALL NOT BE REPRODUCED, OR COPIED OR USED AS THE BASIS FOR THE MANUFACTURE OR SALE OF APPARATUS WITHOUT WRITTEN PERMISSION.

|   | ACAD REFERENCE NO. | 346-ENG-MASTER   |
|---|--------------------|------------------|
|   | DRAWN: J.LEE       | DATE: APR. 22/09 |
| ) | CHECKED:           | DATE:            |
|   | SCALE: 1:1         | SHEET 2 OF 2     |
|   | DRAWING NUMBER     | ISSUE            |
|   | 346-ENG-MASTER     | 1                |